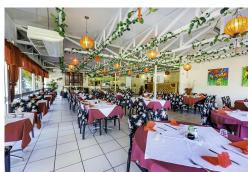

Main features of the tenancy include:

- Suitable for a range of uses
- Maintain current food and beverage use or adapt to needs
- 222.7 square metres\*
- Prominent main road position
- Open plan area