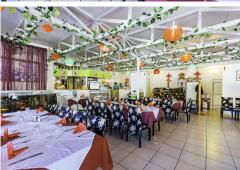

Main features of the tenancy include:

- Suitable for a range of uses
- Maintain current food and beverage use or adapt to needs
- 222.7 square metres\*
- Prominent main road position
- Open plan area