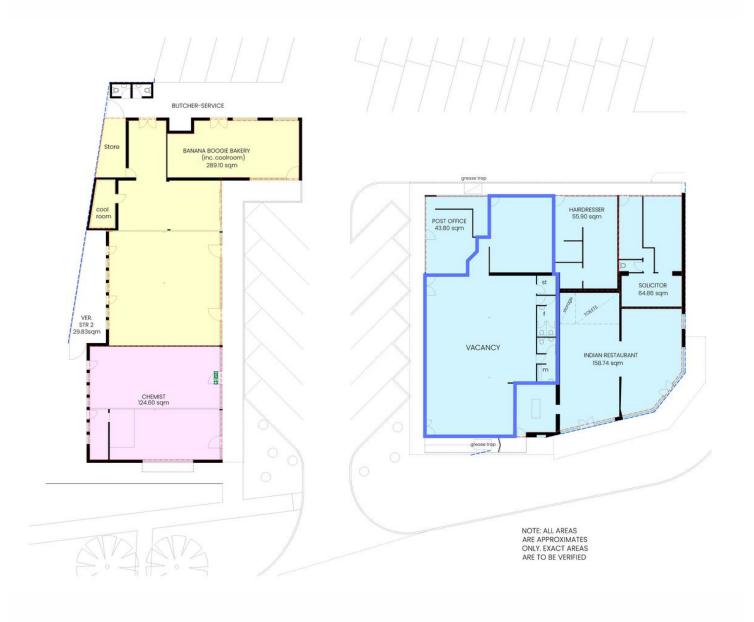

### Be At Belair Vines - Shops Can Be Split Enquire Within

LJ Hooker Commercial are please to present to the market for lease, Shops 8 & 9/6-10 Main Road, Belair.

A chance to join a thriving and well established group of shops. This tenancy is in a prime position within the group at the front of the group and is set amongst other quality tenants such as Banana Boogie Bakery, United Chemists, Belair Post Office, Mumbai Indian Restaurant, Jackson & Associates and Encore Cutters.

Main features of the tenancy include:

- Suitable for a range of uses
- Maintain current food and beverage use or adapt to needs
- 222.7 square metres\*
- Prominent main road position
- Open plan area