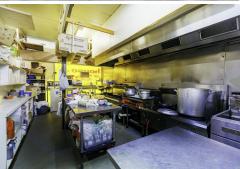

Main features of the tenancy include:

- Suitable for a range of uses
- Maintain current food and beverage use or adapt to needs
- 222.7 square metres\*
- Prominent main road position
- Open plan area