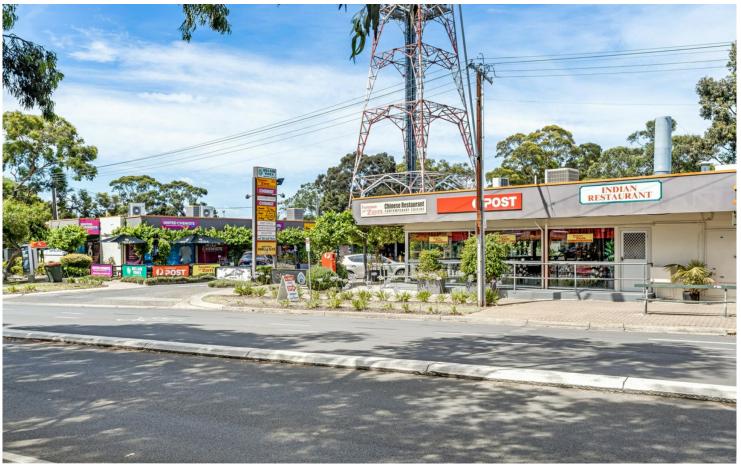

### Be At Belair Vines - Shops Can Be Split Enquire Within

LJ Hooker Commercial are please to present to the market for lease, Shops 8 & 9/6-10 Main Road, Belair.

A chance to join a thriving and well established group of shops. This tenancy is in a prime position within the group at the front of the group and is set amongst other quality tenants such as Banana Boogie Bakery, United Chemists, Belair Post Office, Mumbai Indian Restaurant, Jackson & Associates and Encore Cutters.

Main features of the tenancy include:

- Suitable for a range of uses
- Maintain current food and beverage use or adapt to needs
- 222.7 square metres\*
- Prominent main road position
- Open plan area

Adelaide (08) 8232 8844

- Internal bathroom facilities
- On-site parking
- Close proximity to the OTR Petrol station, Belair family health centre, Belair community centre and SA Pathology.
- Zoned Suburban Activity Centre —SAC
- Corner allotment with access from Main Road and Gloucester Avenue