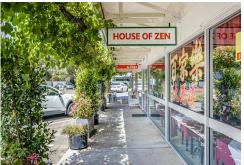

### Be At Belair Vines - Shops Can Be Split Enquire Within

LJ Hooker Commercial are please to present to the market for lease, Shops 8 & 9/6-10 Main Road, Belair.

A chance to join a thriving and well established group of shops. This tenancy is in a prime position within the group at the front of the group and is set amongst other quality tenants such as Banana Boogie Bakery, United Chemists, Belair Post Office, Mumbai Indian Restaurant, Jackson & Associates and Encore Cutters.

Main features of the tenancy include:

- Suitable for a range of uses
- Maintain current food and beverage use or adapt to needs
- 222.7 square metres\*
- Prominent main road position
- Open plan area