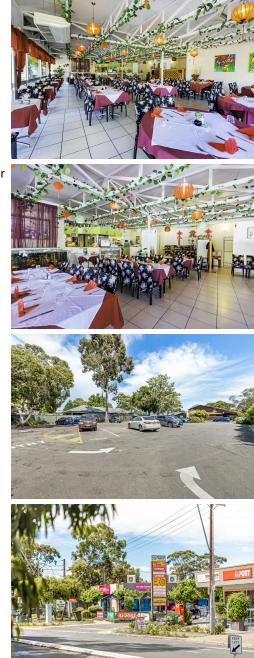

## Belair, Shops 8 & 9/6-10 Main Road Be At Belair Vines - Shops Can Be Split Enquire Within

LJ Hooker Commercial are please to present to the market for lease, Shops 8 & 9/6-10 Main Road, Belair.

A chance to join a thriving and well established group of shops. This tenancy is in a prime position within the group at the front of the group and is set amongst other quality tenants such as Banana Boogie Bakery, United Chemists, Belair Post Office, Mumbai Indian Restaurant, Jackson & Associates and Encore Cutters.

Main features of the tenancy include:

- Suitable for a range of uses
- Maintain current food and beverage use or adapt to needs
- 222.7 square metres\*
- Prominent main road position
- Open plan area