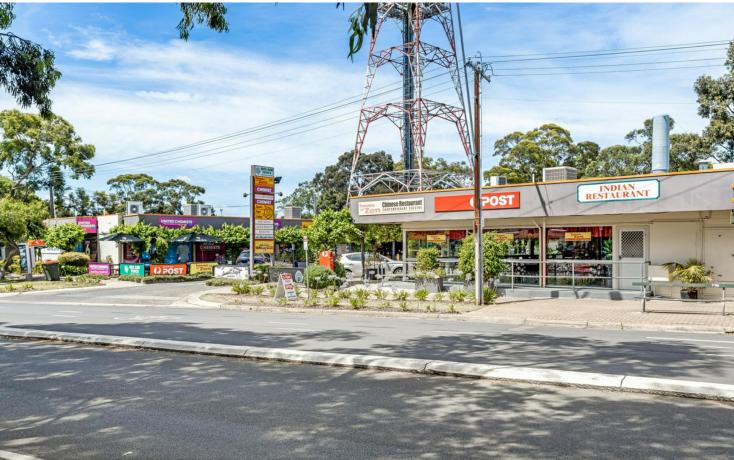

## Belair, Shops 8 & 9/6-10 Main Road Be At Belair Vines - Shops Can Be Split Enquire Within

LJ Hooker Commercial are please to present to the market for lease, Shops 8 & 9/6-10 Main Road, Belair.

A chance to join a thriving and well established group of shops. This tenancy is in a prime position within the group at the front of the group and is set amongst other quality tenants such as Banana Boogie Bakery, United Chemists, Belair Post Office, Mumbai Indian Restaurant, Jackson & Associates and Encore Cutters.

Main features of the tenancy include:

- Suitable for a range of uses
- Maintain current food and beverage use or adapt to needs
- 222.7 square metres\*
- Prominent main road position
- Open plan area

- Internal bathroom facilities
- On-site parking
- Close proximity to the OTR Petrol station, Belair family health centre, Belair community centre and SA Pathology.
- Zoned Suburban Activity Centre —SAC
- Corner allotment with access from Main Road and Gloucester Avenue
- \*Approximately