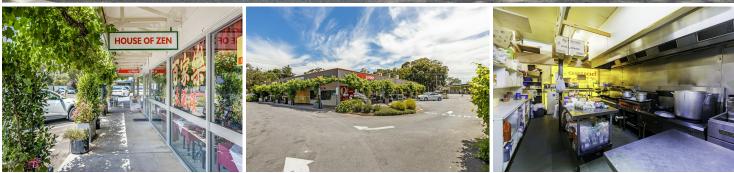

## Belair, Shops 8 & 9/6-10 Main Road Be At Belair Vines - Shops Can Be Split Enquire Within

LJ Hooker Commercial are please to present to the market for lease, Shops 8 & 9/6-10 Main Road, Belair.

A chance to join a thriving and well established group of shops. This tenancy is in a prime position within the group at the front of the group and is set amongst other quality tenants such as Banana Boogie Bakery, United Chemists, Belair Post Office, Mumbai Indian Restaurant, Jackson & Associates and Encore Cutters.

Main features of the tenancy include:

- Suitable for a range of uses
- Maintain current food and beverage use or adapt to needs
- 222.7 square metres\*
- Prominent main road position
- Open plan area