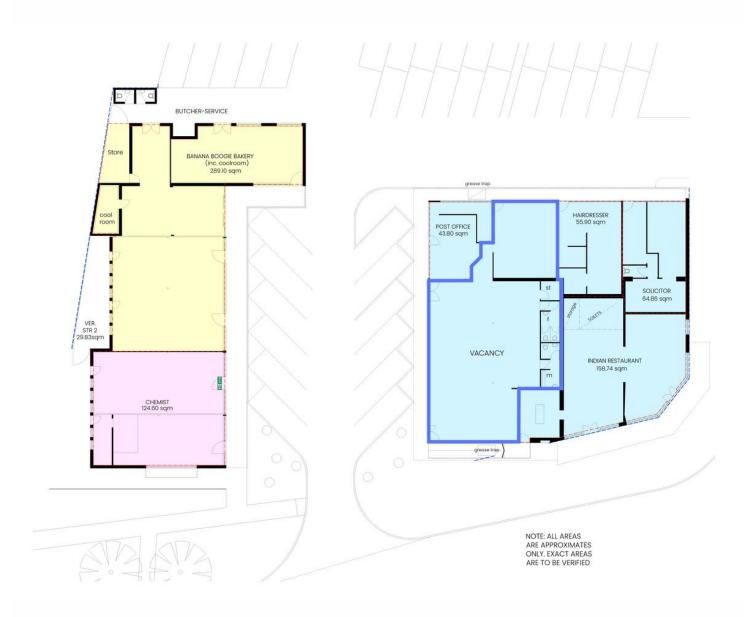

Main features of the tenancy include:

- Suitable for a range of uses
- Maintain current food and beverage use or adapt to needs
- 222.7 square metres\*
- Prominent main road position
- Open plan area

## LJ Hooker Commercial

For Lease Contact Agent

Building Area 223sqm

## More About this Property

| Property ID   | 86TH94   |
|---------------|----------|
| Property Type | Retail   |
| Building Area | 222.7 m2 |

Mark Tettis 0433 139 892 Sales & Leasing - Commercial | mark.tettis@ljhcommercialadelaide.com.au Mario Bonomi 0412 080 993 Principal | mario.bonomi@ljhcommercialadelaide.com.au