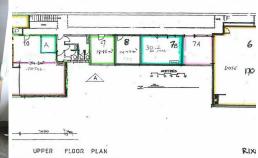

# Upstairs Office/Studio Space

In town location, 170sqm upstairs office/studio space in Rixon's Arcade, overlooking the park.

Plenty of windows to provide natural light.

Rent and terms negotiable.

## **Building Area**

170sqm