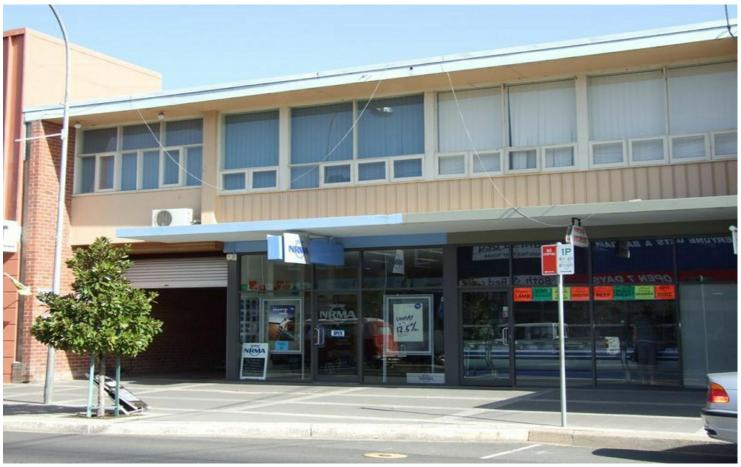

# Bega, 6/158-162 Carp Street

# Upstairs Office/Studio Space

In town location, 170sqm upstairs office/studio space in Rixon's Arcade, overlooking the park.

Plenty of windows to provide natural light.

Rent and terms negotiable.