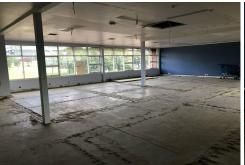

# Upstairs Office/Studio Space

In town location, 170sqm upstairs office/studio space in Rixon's Arcade, overlooking the park.

Plenty of windows to provide natural light.

Rent and terms negotiable.