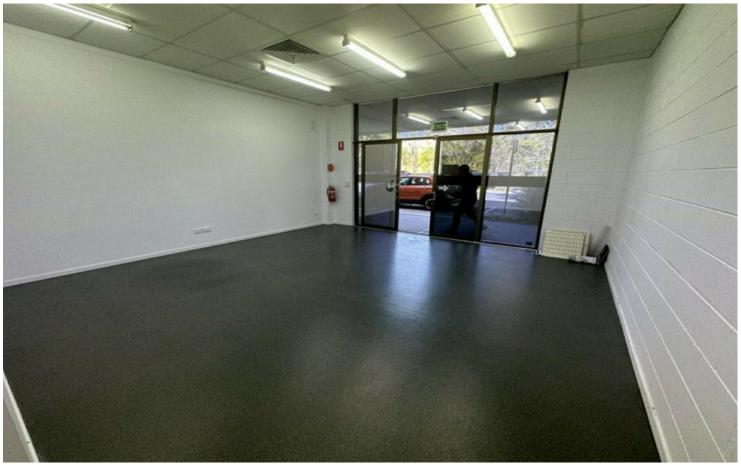

## Office / Medical / Allied Health

This exceptional medical/allied health or office tenancy is available for immediate lease in the heart of Beerwah. This versatile space is ideally suited for allied health or professional office use. Strategic offering in a great location ensuring high exposure plus convenience on the main road of Beerwah's township. Elevate your business presence in this vibrant community, where accessibility meets professionalism.

- \* Dedicated medical building
- \* Floor area 63sq m\*
- \* Beerwah train station within 200m\*
- \* Window signage opportunities
- \* Ducted air condition throughout
- \* Toilet and kitchenette facilities (internal)
- \* Other businesses in building include long established medical centre, dentist, x-ray and imaging, chemist located immediately next door