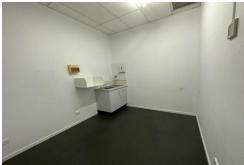

- \* Dedicated medical building
- \* Floor area 63sq m\*
- \* Beerwah train station within 200m\*
- \* Window signage opportunities
- \* Ducted air condition throughout
- \* Toilet and kitchenette facilities (internal)
- \* Other businesses in building include long established medical centre, dentist, x-ray and imaging, chemist located immediately next door