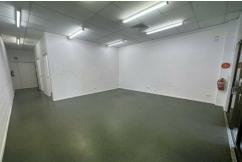

## Office / Medical / Allied Health

This exceptional medical/allied health or office tenancy is available for immediate lease in the heart of Beerwah. This versatile space is ideally suited for allied health or professional office use. Strategic offering in a great location ensuring high exposure plus convenience on the main road of Beerwah's township. Elevate your business presence in this vibrant community, where accessibility meets professionalism.

- \* Dedicated medical building
- \* Floor area 63sq m\*
- \* Beerwah train station within 200m\*
- \* Window signage opportunities
- \* Ducted air condition throughout
- \* Toilet and kitchenette facilities (internal)
- \* Other businesses in building include long established medical centre, dentist, x-ray and imaging, chemist located immediately next door