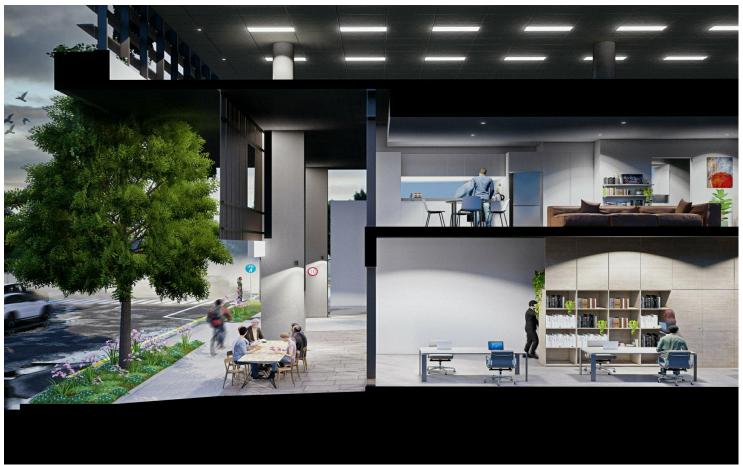

# Beenleigh, 96 York Street

The Perfect Blend - Work/LIFE - Balanced @ The York

- \* Unique opportunity SOHO Suites Brand New!
- \* Beside M1, midway Brisbane/Gold Coast
- \* Super Fast Internet FTTB
- \* Quality Finishes throughout
- \* Secure Basement Car parking
- \* Connect with 300+ Office Staff above
- \* Amazing Incentives on Offer!

LEASE RATE: Contact Leasing Agent GROUND FLOOR OFFICE: 60 sqm STUDIO APARTMENT: 59 sqm TOTAL FLOOR AREA: 11 sqm