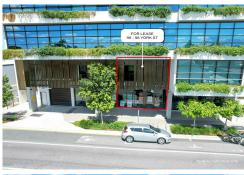

## Beenleigh, 96-98 York Street

Lease From \$550/Week - New Ground Floor Retail Office Investment - Brisbane | GC Corridor

- \* Floor areas from 60sqm in Landmark Building
- \* SUPER FAST Internet FTTB
- \* Basement Car & Bike parking with Showers
- \* Walk to Train Station
- \* Drive 30min. to Brisbane or Gold Coast
- \* Government anchor Tenant provides busy foot traffic
- \* Excellent Leasing Deals available
- \* UPDATED: Hurry LAST ONE LEFT

LEASE RATE: Contact Leasing Agent AVAILABLE SPACE: 60 - 476 sqm For Lease

**Contact Leasing Agent** 

Building Area

60-476sqm Contact

John Barter

0418 632 326

jbarter@ljhbrisbane.com.au

Location