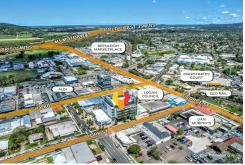

Brisbane (07) 3115 7128

Beenleigh is defined by the Queensland government as a key metropolitan centre within South East Queensland. Situated on the Pacific Motorway, access to both the Gold Coast and Brisbane for employment, business, leisure, and other activities are excellent. Qld Rail Service has trains departing and returning to Beenleigh Train Station, the rail service has trains going to all destinations between Beenleigh to the CBD of Brisbane and to the Gold Coast.