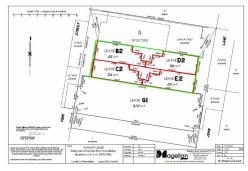

## Beenleigh, 96-98 York Street

Lease From \$550/Week - New Ground Floor Retail Office Investment - Brisbane | GC Corridor

- \* Floor areas from 60sqm in Landmark Building
- \* SUPER FAST Internet FTTB
- \* Basement Car & Bike parking with Showers
- \* Walk to Train Station
- \* Drive 30min. to Brisbane or Gold Coast
- \* Government anchor Tenant provides busy foot traffic
- \* Excellent Leasing Deals available
- \* UPDATED: Hurry LAST ONE LEFT

LEASE RATE: Contact Leasing Agent AVAILABLE SPACE: 60 - 476 sqm For Lease

**Contact Leasing Agent** 

Building Area

60-476sqm Contact

John Barter

0418 632 326

jbarter@ljhbrisbane.com.au

Location

## **More About this Property**

| Property ID   | 1KR4GCF               |
|---------------|-----------------------|
| Property Type | Retail                |
| Building Area | 60-476 m <sup>2</sup> |