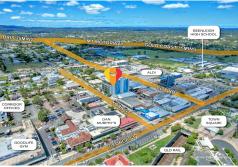

Brisbane (07) 3115 7128

Beenleigh is defined by the Queensland government as a key metropolitan centre within South East Queensland. Situated on the Pacific Motorway, access to both the Gold Coast and Brisbane for employment, business, leisure, and other activities are excellent. Qld Rail Service has trains departing and returning to Beenleigh Train Station, the rail service has trains going to all destinations between Beenleigh to the CBD of Brisbane and to the Gold Coast.