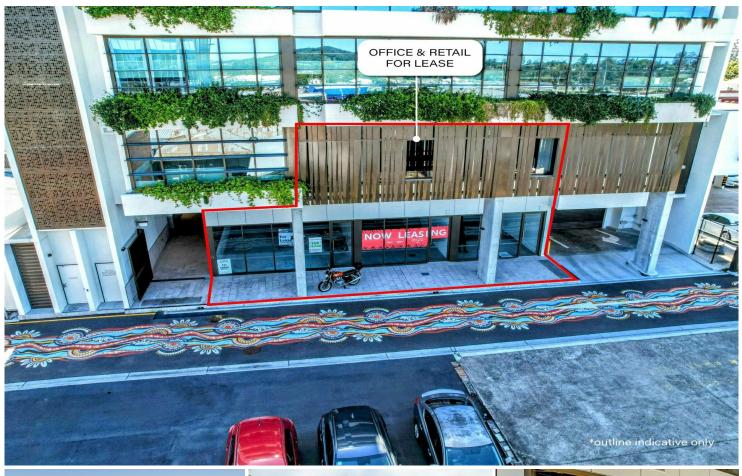

## Beenleigh, 96-98 York Street

Lease From \$550/Week - New Ground Floor Retail Office Investment - Brisbane | GC Corridor

- \* Floor areas from 60sqm in Landmark Building
- \* SUPER FAST Internet FTTB
- \* Basement Car & Bike parking with Showers
- \* Walk to Train Station
- \* Drive 30min. to Brisbane or Gold Coast
- \* Government anchor Tenant provides busy foot traffic
- \* Excellent Leasing Deals available
- \* UPDATED: Hurry LAST ONE LEFT

LEASE RATE: Contact Leasing Agent AVAILABLE SPACE: 60 - 476 sqm For Lease

**Contact Leasing Agent** 

Building Area

60-476sqm Contact

John Barter

0418 632 326

jbarter@ljhbrisbane.com.au

Location

## **More About this Property**

| Property ID   | 1KR4GCF               |
|---------------|-----------------------|
| Property Type | Retail                |
| Building Area | 60-476 m <sup>2</sup> |