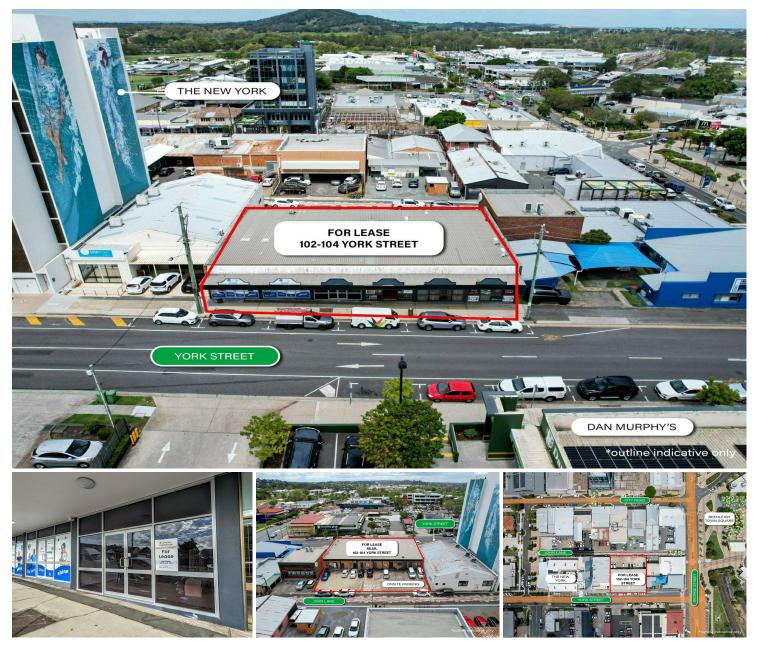

## Beenleigh, 102-104 York Street

From 92sqm Ground Floor Retail or Office Brisbane | Gold Coast MI Corridor

- \* Ground Floor Leasing Office or Retail
- \* Great Position opposite Dan Murphy's
- \* Floor areas from 92sqm to 368sqm
- \* Rear Deliveries and Onsite Parking
- \* 30mins to Brisbane or Gold Coast
- \* Call us now before Fully Leased

LEASE RATE: Contact Exclusive Agent AVAILABLE SPACE: 92sqm to 368sqm CARPARKS: Up To 8 Available