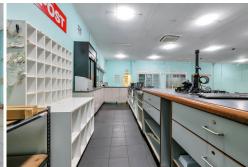

The site is improved with 750sqm including the awning areas. The shop is 300sqm (approx.) with air conditioning, tiles throughout, and is in good condition. The takeaway shop is 100sqm (approx.) and is equipped with a quality commercial kitchen. At the rear of the building, there are toilet facilities, cool rooms and storerooms as ancillary area for the General Store and Takeaway shop. There is also a bank of 259 Australia Post Po Boxes