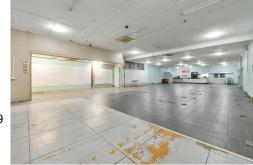

The site is improved with 750sqm including the awning areas. The shop is 300sqm (approx.) with air conditioning, tiles throughout, and is in good condition. The takeaway shop is 100sqm (approx.) and is equipped with a quality commercial kitchen. At the rear of the building, there are toilet facilities, cool rooms and storerooms as ancillary area for the General Store and Takeaway shop. There is also a bank of 259 Australia Post Po Boxes

LJ Hooker Commercial

North NT (08) 8924 0977

down one side of the building.

There are two petrol bowsers positioned in front of the building with a canopy above. The building is set back approximately 30m from the boundary on Tarkarri Road allowing for excellent access and ample car parking for customers.