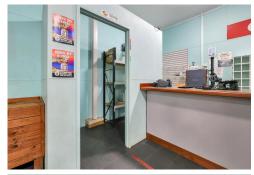

The site is improved with 750sqm including the awning areas. The shop is 300sqm (approx.) with air conditioning, tiles throughout, and is in good condition. The takeaway shop is 100sqm (approx.) and is equipped with a quality commercial kitchen. At the rear of the building, there are toilet facilities, cool rooms and storerooms as ancillary area for the General Store and Takeaway shop. There is also a bank of 259 Australia Post Po Boxes