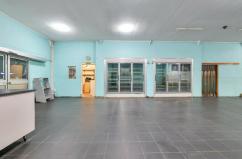

The site is improved with 750sqm including the awning areas. The shop is 300sqm (approx.) with air conditioning, tiles throughout, and is in good condition. The takeaway shop is 100sqm (approx.) and is equipped with a quality commercial kitchen. At the rear of the building, there are toilet facilities, cool rooms and storerooms as ancillary area for the General Store and Takeaway shop. There is also a bank of 259 Australia Post Po Boxes