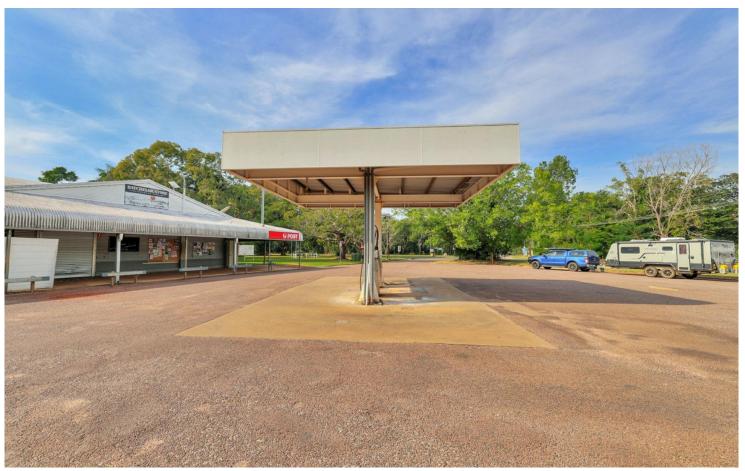

LJ Hooker Commercial

North NT (08) 8924 0977

down one side of the building.

There are two petrol bowsers positioned in front of the building with a canopy above. The building is set back approximately 30m from the boundary on Tarkarri Road allowing for excellent access and ample car parking for customers.

The property is a 3,870sqm parcel of fully bitumised Commercial (C) zoned land situated in the heart of the Batchelor Township. The site features 61m of frontage to Tarkarri Road and has a 3m sewerage easement that runs down the north-western side of the block 8m in from the boundary.