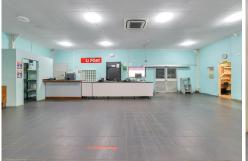

The site is improved with 750sqm including the awning areas. The shop is 300sqm (approx.) with air conditioning, tiles throughout, and is in good condition. The takeaway shop is 100sqm (approx.) and is equipped with a quality commercial kitchen. At the rear of the building, there are toilet facilities, cool rooms and storerooms as ancillary area for the General Store and Takeaway shop. There is also a bank of 259 Australia Post Po Boxes