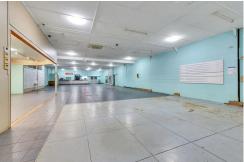

The site is improved with 750sqm including the awning areas. The shop is 300sqm (approx.) with air conditioning, tiles throughout, and is in good condition. The takeaway shop is 100sqm (approx.) and is equipped with a quality commercial kitchen. At the rear of the building, there are toilet facilities, cool rooms and storerooms as ancillary area for the General Store and Takeaway shop. There is also a bank of 259 Australia Post Po Boxes