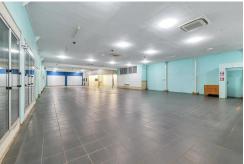

The site is improved with 750sqm including the awning areas. The shop is 300sqm (approx.) with air conditioning, tiles throughout, and is in good condition. The takeaway shop is 100sqm (approx.) and is equipped with a quality commercial kitchen. At the rear of the building, there are toilet facilities, cool rooms and storerooms as ancillary area for the General Store and Takeaway shop. There is also a bank of 259 Australia Post Po Boxes

LJ Hooker Commercial

North NT (08) 8924 0977

down one side of the building.

There are two petrol bowsers positioned in front of the building with a canopy above. The building is set back approximately 30m from the boundary on Tarkarri Road allowing for excellent access and ample car parking for customers.