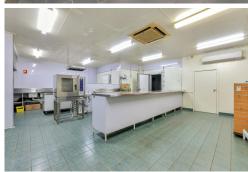

The site is improved with 750sqm including the awning areas. The shop is 300sqm (approx.) with air conditioning, tiles throughout, and is in good condition. The takeaway shop is 100sqm (approx.) and is equipped with a quality commercial kitchen. At the rear of the building, there are toilet facilities, cool rooms and storerooms as ancillary area for the General Store and Takeaway shop. There is also a bank of 259 Australia Post Po Boxes