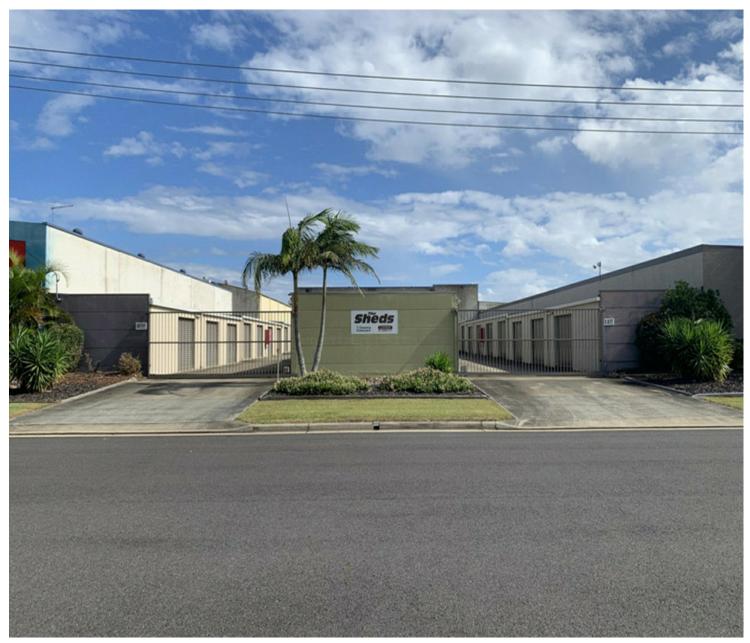

# Ballina, 7 Cessna Crescent

Mini Storage Sheds with Security Access and Key Gated Entry

## Shed sizes:

6.3m x 3.8m approx (24m2) 6m x 3m approx (18m2) 4m x 3.8m approx (15m2) 3m x 2.9m approx (9m2) 2.9m x 2.3m approx (7m2)