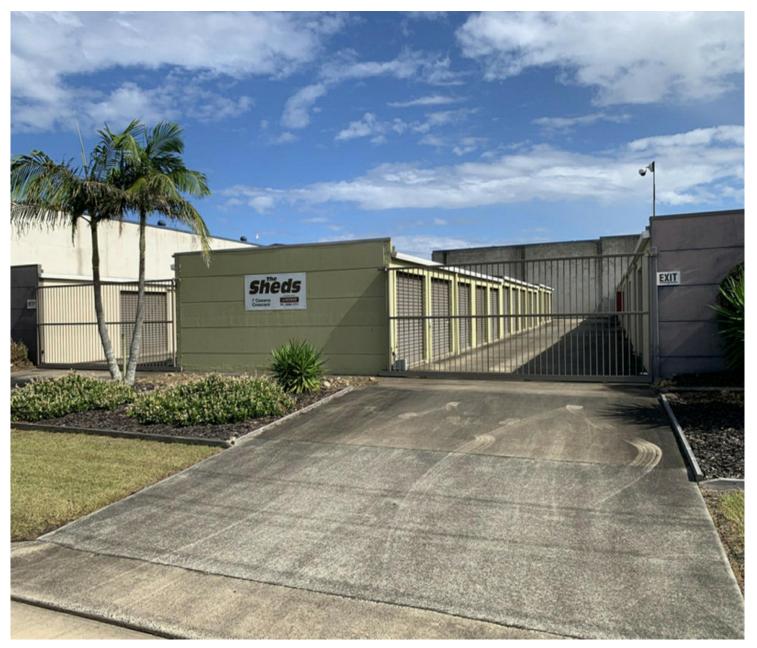

# **Ballina, 7 Cessna Crescent**

Mini Storage Sheds with Security Access and Key Gated Entry

Shed sizes:

6.3m x 3.8m approx (24m2)

6m x 3m approx (18m2)

4m x 3.8m approx (15m2)

3m x 2.9m approx (9m2)

2.9m x 2.3m approx (7m2)