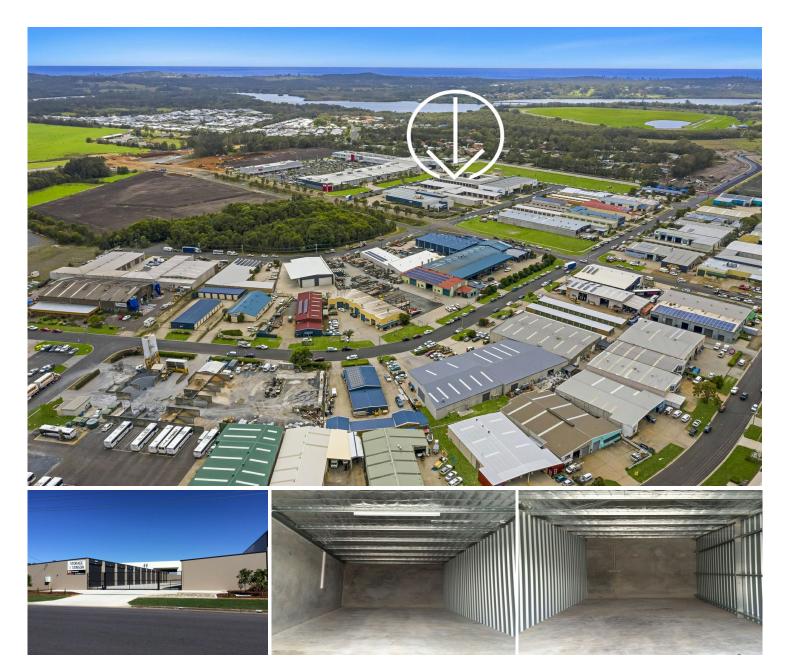

# **Ballina, 5 Stinson Street**

## Storage sheds in Ballina's Industrial Precinct

- Gated Complex with Key Access
- 24 Hour Access
- Extra Wide Driveway
- 3.15m x 7.25m approx with 2.7m x 2.4m Roller Door
- 3.695m x 8.5m approx with 3.1m x 3m Motorised Roller Door and Light
- Shed 11 42m2 approx with 2.7m x 2.4m Roller Door