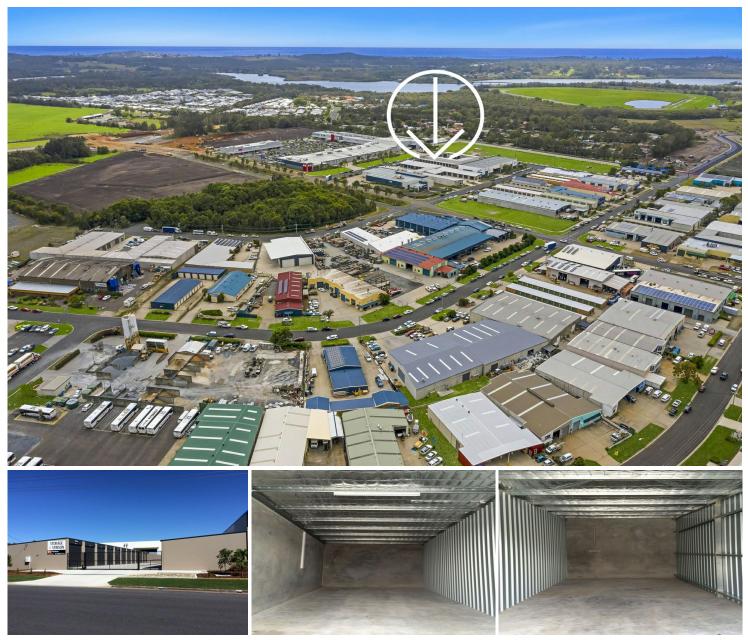

## Ballina, 5 Stinson Street

Storage sheds in Ballina's Industrial Precinct

- Gated Complex with Key Access
- 24 Hour Access
- Extra Wide Driveway
- 3.15m x 7.25m approx with 2.7m x 2.4m Roller Door
- 3.695m x 8.5m approx with 3.1m x 3m Motorised Roller Door and Light
- Shed 11 42m2 approx with 2.7m x 2.4m Roller Door