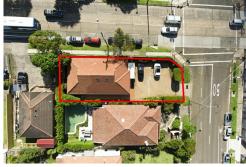

## Balgowlah, 197 Woodland Street

High-Profile Medical, Dental & Allied Health Premises in a Landmark Location

A rare opportunity to secure a freestanding, high-profile medical premises in a prime corner position with unmatched visibility on Sydney Road and Woodland Street. This landmark building, recognized for serving the local community for over three decades, offers an exceptional opportunity for medical, dental, or allied health professionals to establish a thriving practice in a premium location.

0421 997 845 tim@ljhseaforth.com.au

LJ Hooker Seaforth (02) 9948 7080

Located in a prime position with unbeatable exposure, every car and pedestrian passing along Sydney Road sees this well-placed building - a level of visibility that adds immense value to any business operating here.

Unmatched Convenience & Accessibility:

- \*Adjacent to Coles supermarket, cafes, and a gym
- \*Footsteps to village shops and Manly Wharf/city buses
- \*Set on 404sqm, offering low-maintenance paved grounds