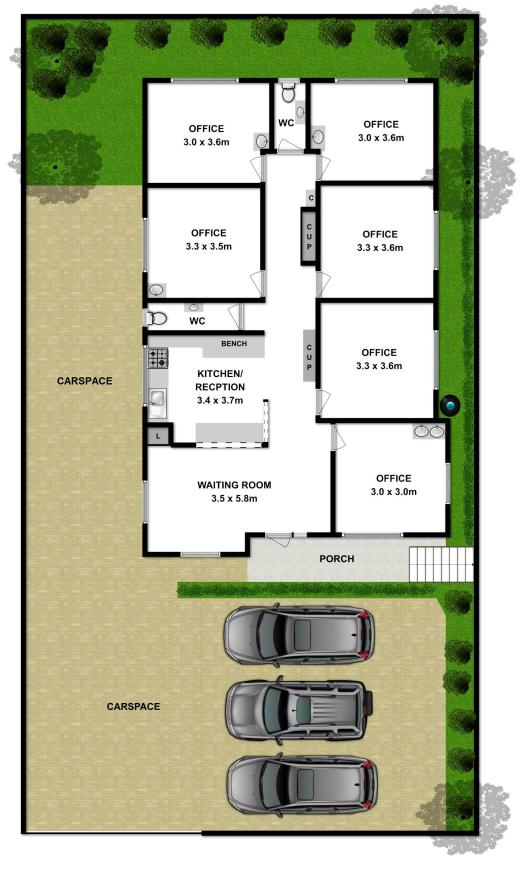

## **Property Features:**

- \*6 consultation rooms, all with wash basins
- \*Spacious reception area and generous waiting room
- \*Kitchen/office, two powder rooms, and large attic storage
- \*Off-street parking for five cars plus ample street parking nearby
- \*Ducted air-conditioning and security alarm system

Whilst **bwrm.com.au** has made every attempt to ensure the accuracy of the floor plan contained here, measurements are approximate and no responsibility is taken for any error, omission, or mis-statement. This plan is for illustrative purposes only.