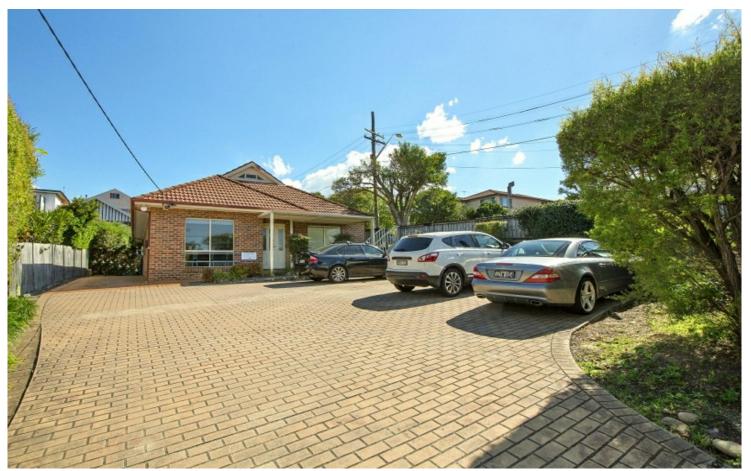

## Balgowlah, 197 Woodland Street

High-Profile Medical, Dental & Allied Health Premises in a Landmark Location

A rare opportunity to secure a freestanding, high-profile medical premises in a prime corner position with unmatched visibility on Sydney Road and Woodland Street. This landmark building, recognized for serving the local community for over three decades, offers an exceptional opportunity for medical, dental, or allied health professionals to establish a thriving practice in a premium location.

## **Property Features:**

- \*6 consultation rooms, all with wash basins
- \*Spacious reception area and generous waiting room
- \*Kitchen/office, two powder rooms, and large attic storage
- \*Off-street parking for five cars plus ample street parking nearby
- \*Ducted air-conditioning and security alarm system

Unmatched Convenience & Accessibility:

- \*Adjacent to Coles supermarket, cafes, and a gym
- \*Footsteps to village shops and Manly Wharf/city buses
- \*Set on 404sqm, offering low-maintenance paved grounds