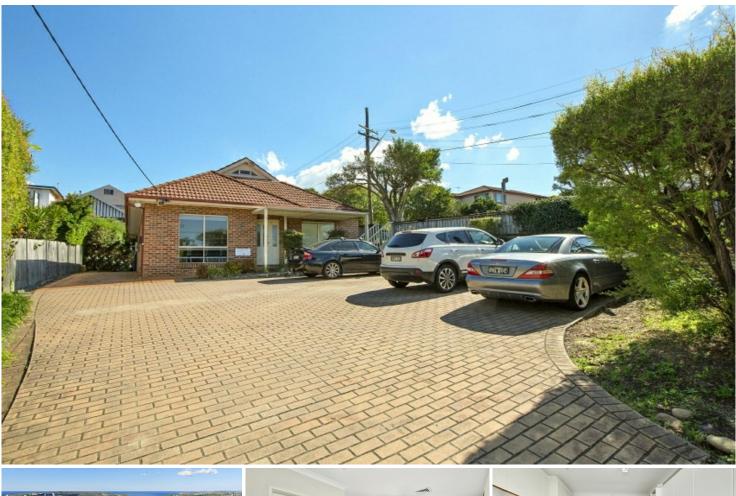

## **Balgowlah, 197 Woodland Street** High-Profile Medical, Dental & Allied Health Premises in a Landmark Location

A rare opportunity to secure a freestanding, high-profile medical premises in a prime corner position with unmatched visibility on Sydney Road and Woodland Street. This landmark building, recognized for serving the local community for over three decades, offers an exceptional opportunity for medical, dental, or allied health professionals to establish a thriving practice in a premium location.

Property Features:

- \*6 consultation rooms, all with wash basins
- \*Spacious reception area and generous waiting room
- \*Kitchen/office, two powder rooms, and large attic storage
- \*Off-street parking for five cars plus ample street parking nearby
- \*Ducted air-conditioning and security alarm system

Unmatched Convenience & Accessibility:

- \*Adjacent to Coles supermarket, cafes, and a gym
- \*Footsteps to village shops and Manly Wharf/city buses
- \*Set on 404sqm, offering low-maintenance paved grounds