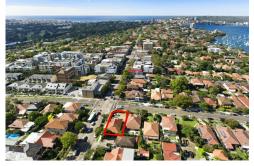

## **Balgowlah, 197 Woodland Street** High-Profile Medical, Dental & Allied Health Premises in a Landmark Location

A rare opportunity to secure a freestanding, high-profile medical premises in a prime corner position with unmatched visibility on Sydney Road and Woodland Street. This landmark building, recognized for serving the local community for over three decades, offers an exceptional opportunity for medical, dental, or allied health professionals to establish a thriving practice in a premium location.

Unmatched Convenience & Accessibility:

- \*Adjacent to Coles supermarket, cafes, and a gym
- \*Footsteps to village shops and Manly Wharf/city buses
- \*Set on 404sqm, offering low-maintenance paved grounds