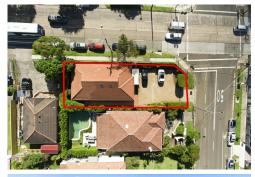

## **Balgowlah, 197 Woodland Street** High-Profile Medical, Dental & Allied Health Premises in a Landmark Location

A rare opportunity to secure a freestanding, high-profile medical premises in a prime corner position with unmatched visibility on Sydney Road and Woodland Street. This landmark building, recognized for serving the local community for over three decades, offers an exceptional opportunity for medical, dental, or allied health professionals to establish a thriving practice in a premium location.

Unmatched Convenience & Accessibility:

- \*Adjacent to Coles supermarket, cafes, and a gym
- \*Footsteps to village shops and Manly Wharf/city buses
- \*Set on 404sqm, offering low-maintenance paved grounds