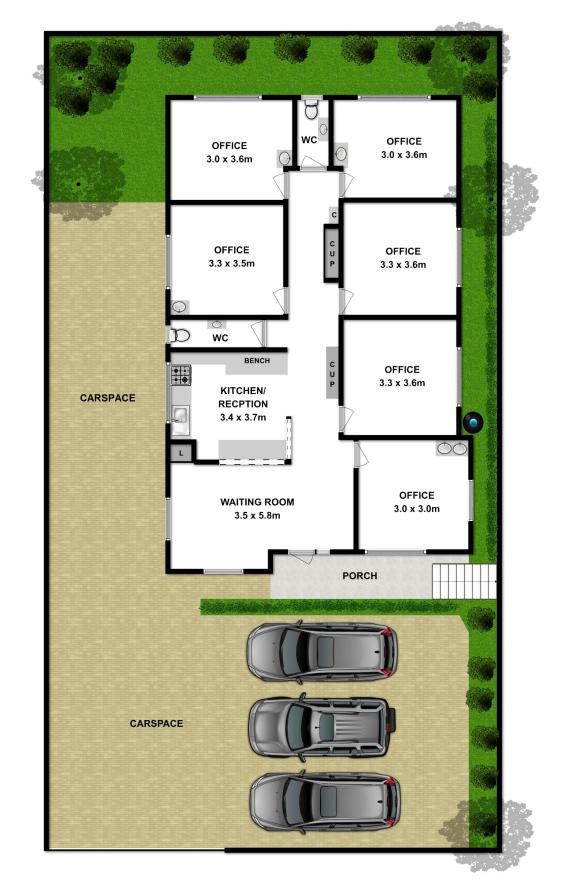

Property Features:

- \*6 consultation rooms, all with wash basins
- \*Spacious reception area and generous waiting room
- \*Kitchen/office, two powder rooms, and large attic storage
- \*Off-street parking for five cars plus ample street parking nearby
- \*Ducted air-conditioning and security alarm system

LJ Hooker Seaforth (02) 9948 7080 553 Sydney Road, SEAFORTH NSW 2092 seaforth.ljhooker.com.au | seaforth@ljhseaforth.com.au

LJ Hooker Seaforth (02) 9948 7080

Whilst bwrm.com.au has made every attempt to ensure the accuracy of the floor plan contained here, measurements are approximate and no responsibility is taken for any error, omission, or mis-statement. This plan is for illustrative purposes only.