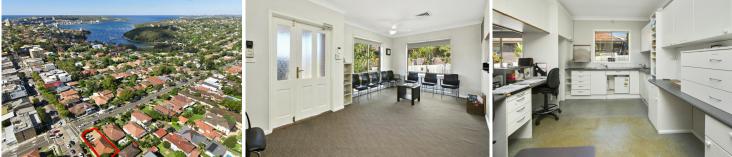

## **Balgowlah, 197 Woodland Street** High-Profile Medical, Dental & Allied Health Premises in a Landmark Location

A rare opportunity to secure a freestanding, high-profile medical premises in a prime corner position with unmatched visibility on Sydney Road and Woodland Street. This landmark building, recognized for serving the local community for over three decades, offers an exceptional opportunity for medical, dental, or allied health professionals to establish a thriving practice in a premium location.

Property Features:

- \*6 consultation rooms, all with wash basins
- \*Spacious reception area and generous waiting room
- \*Kitchen/office, two powder rooms, and large attic storage
- \*Off-street parking for five cars plus ample street parking nearby
- \*Ducted air-conditioning and security alarm system

Unmatched Convenience & Accessibility:

- \*Adjacent to Coles supermarket, cafes, and a gym
- \*Footsteps to village shops and Manly Wharf/city buses
- \*Set on 404sqm, offering low-maintenance paved grounds