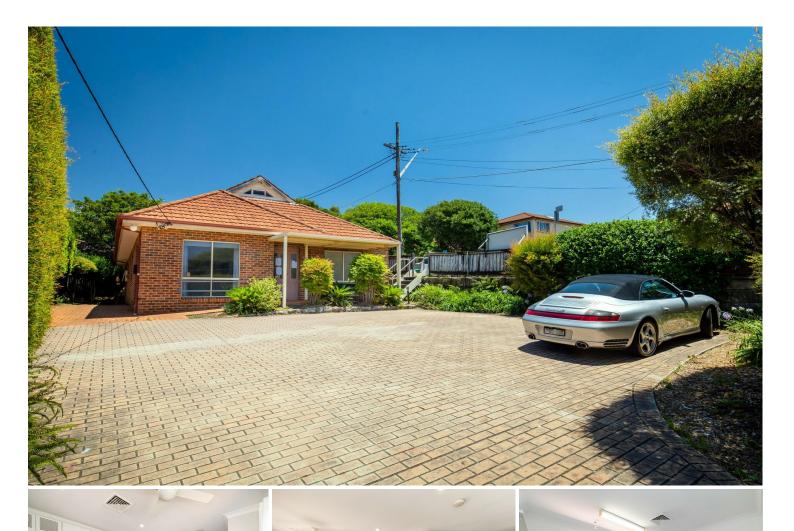

A rare opportunity to secure a freestanding, high-profile medical premises in a prime corner position with unmatched visibility on Sydney Road and Woodland Street. This landmark building, recognized for serving the local community for over three decades, offers an exceptional opportunity for medical, dental, or allied health professionals to establish a thriving practice in a premium location.

Unmatched Convenience & Accessibility:

- \*Adjacent to Coles supermarket, cafes, and a gym
- \*Footsteps to village shops and Manly Wharf/city buses
- \*Set on 404sqm, offering low-maintenance paved grounds