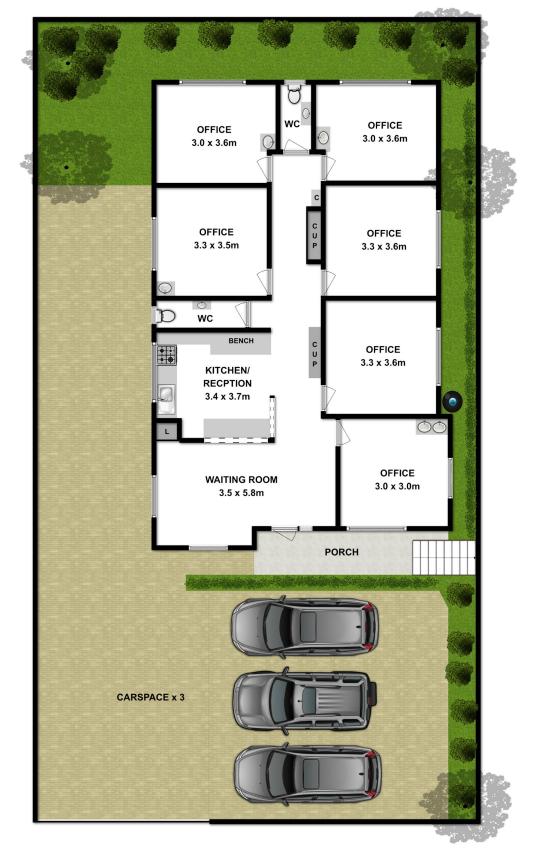

Property Features:

- \*6 consultation rooms, all with wash basins
- \*Spacious reception area and generous waiting room
- \*Kitchen/office, two powder rooms, and large attic storage
- \*Off-street parking for five cars plus ample street parking nearby
- \*Ducted air-conditioning and security alarm system

## More About this Property

| Property ID   | 1942F78            |
|---------------|--------------------|
| Property Type | Medical/Consulting |
| Building Area | 140 m2             |
| Land Area     | 405 m2             |

LJ Hooker Seaforth (02) 9948 7080

Whilst bwrm.com.au has made every attempt to ensure the accuracy of the floor plan contained here, measurements are approximate and no responsibility is taken for any error, omission, or mis-statement. This plan is for illustrative purposes only.