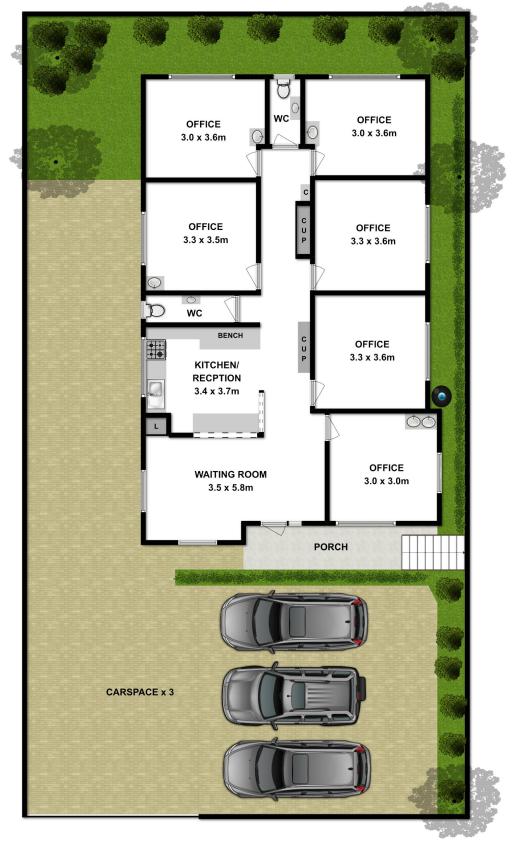

## Property Features:

- \*6 consultation rooms, all with wash basins
- \*Spacious reception area and generous waiting room
- \*Kitchen/office, two powder rooms, and large attic storage
- \*Off-street parking for five cars plus ample street parking nearby

Unmatched Convenience & Accessibility:

- \*Adjacent to Coles supermarket, cafes, and a gym
- \*Footsteps to village shops and Manly Wharf/city buses
- \*Set on 404sqm, offering low-maintenance paved grounds

LJ Hooker Seaforth (02) 9948 7080 553 Sydney Road, SEAFORTH NSW 2092 seaforth.ljhooker.com.au | seaforth@ljhseaforth.com.au

Whilst **bwrm.com.au** has made every attempt to ensure the accuracy of the floor plan contained here, measurements are approximate and no responsibility is taken for any error, omission, or mis-statement. This plan is for illustrative purposes only.