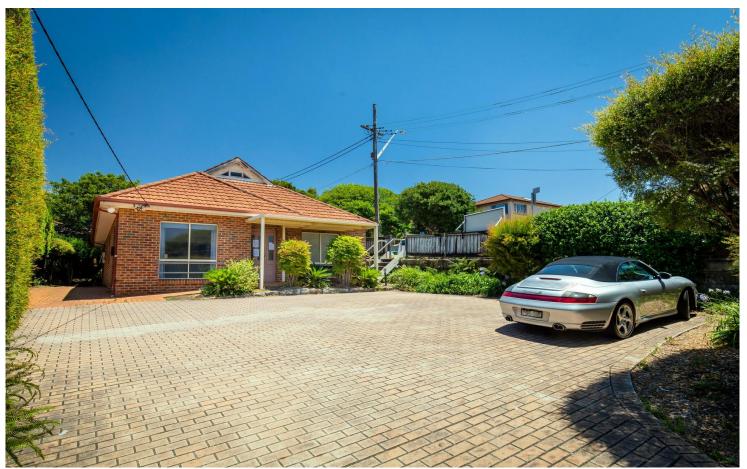

## Balgowlah, 197 Woodland Street

High-Profile Medical, Dental & Allied Health Premises in a Landmark Location

A rare opportunity to secure a freestanding, high-profile medical premises in a prime corner position with unmatched visibility on Sydney Road and Woodland Street. This landmark building, recognized for serving the local community for over three decades, offers an exceptional opportunity for medical, dental, or allied health professionals to establish a thriving practice in a premium location.

LJ Hooker Seaforth (02) 9948 7080

\*Ducted air-conditioning and security alarm system

Located in a prime position with unbeatable exposure, every car and pedestrian passing along Sydney Road sees this well-placed building-a level of visibility that adds immense value to any business operating here.

Unmatched Convenience & Accessibility:

- \*Adjacent to Coles supermarket, cafes, and a gym
- \*Footsteps to village shops and Manly Wharf/city buses
- \*Set on 404sqm, offering low-maintenance paved grounds