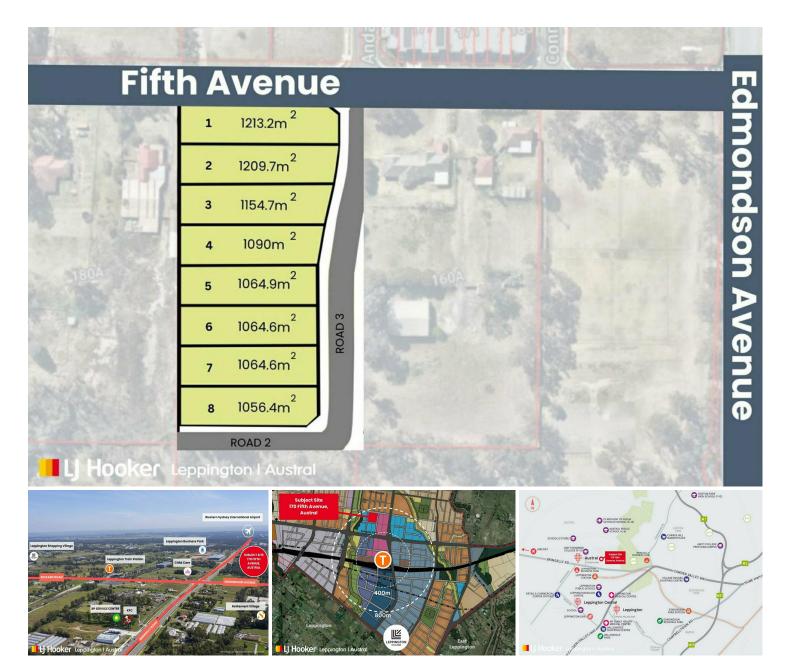

#### The Offering;

- Zoned B5 Business Development
- Only 4 lots available
- 12m height limit
- All lots fully serviced, ready to construct
- 800m from Leppington Train Station
- Anticipated Settlement 2025

# **More About this Property**

| Property ID   | 10XHHCV          |
|---------------|------------------|
| Property Type | Land/Development |
| Land Area     | 10100 m²         |