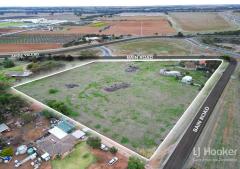

## 5 ACRE DEVELOPMENT OPPORTUNITY IN ANGLE VALE

- \*1 Title, 5 Acres.
- \*Land holding of 20,267 m2\*
- \*Zoned: Employment E
- \*Exciting development potential (STC)
- \*Frontage of approx. 188 m to Bain Road
- \*Frontage of approx. 156 m to Angle Vale Road
- \*Passing net rental of \$33,800 pa\* (Periodic Lease)

LJ Hooker Commercial Adelaide are proud to be appointed as the sole agents for the sale of 30 Bain Road, Angle Vale, being offered by way of Expressions of Interest.

Located just off the Northern Expressway and near Andrews Road along with significant exposure to both Bain Road and Angle Vale Road (Ramp from Adelaide), The 20,267m2\*,

For Sale Contact Agent

Contact Fendi Klementou 0426 258 030

fendi.klementou@ljhcommercialadelaide.com.au

Mario Bonomi

0412 080 993

mario.bonomi@ljhcommercialadelaide.com.au

Adelaide (08) 8232 8844 5 Acre\* site offers itself to a wide variety of development opportunities (STC).