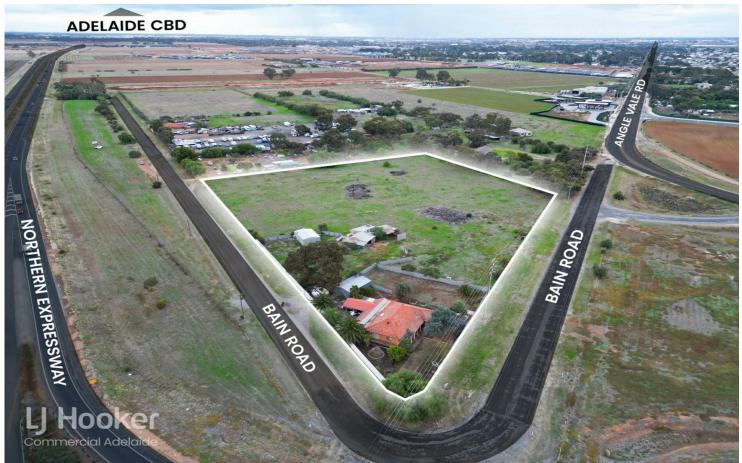

## 5 ACRE DEVELOPMENT OPPORTUNITY IN ANGLE VALE

- \*1 Title, 5 Acres.
- \*Land holding of 20,267 m2\*
- \*Zoned: Employment E
- \*Exciting development potential (STC)
- \*Frontage of approx. 188 m to Bain Road
- \*Frontage of approx. 156 m to Angle Vale Road
- \*Passing net rental of \$33,800 pa\* (Periodic Lease)

LJ Hooker Commercial Adelaide are proud to be appointed as the sole agents for the sale of 30 Bain Road, Angle Vale, being offered by way of Expressions of Interest.

Located just off the Northern Expressway and near Andrews Road along with significant exposure to both Bain Road and Angle Vale Road (Ramp from Adelaide), The 20,267m2\*,

For Sale Contact Agent

Contact Fendi Klementou 0426 258 030

fendi.klementou@ljhcommercialadelaide.com.au

Mario Bonomi

0412 080 993

mario.bonomi@ljhcommercialadelaide.com.au

Adelaide (08) 8232 8844 5 Acre\* site offers itself to a wide variety of development opportunities (STC).