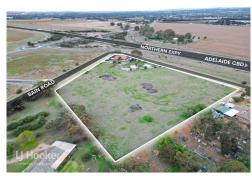

## 5 ACRE DEVELOPMENT OPPORTUNITY IN ANGLE VALE

- \*1 Title, 5 Acres.
- \*Land holding of 20,267 m2\*
- \*Zoned: Employment E
- \*Exciting development potential (STC)
- \*Frontage of approx. 188 m to Bain Road
- \*Frontage of approx. 156 m to Angle Vale Road
- \*Passing net rental of \$33,800 pa\* (Periodic Lease)

LJ Hooker Commercial Adelaide are proud to be appointed as the sole agents for the sale of 30 Bain Road, Angle Vale, being offered by way of Expressions of Interest.

Located just off the Northern Expressway and near Andrews Road along with significant exposure to both Bain Road and Angle Vale Road (Ramp from Adelaide), The 20,267m2\*,

\*Approximately

STC: Subject to Consents

RLA 231015

| Property ID   | 81HH94           |
|---------------|------------------|
| Property Type | Land/Development |
| Land Area     | 20267 m²         |