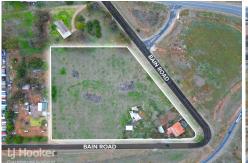

## 5 ACRE DEVELOPMENT OPPORTUNITY IN ANGLE VALE

- \*1 Title, 5 Acres.
- \*Land holding of 20,267 m2\*
- \*Zoned: Employment E
- \*Exciting development potential (STC)
- \*Frontage of approx. 188 m to Bain Road
- \*Frontage of approx. 156 m to Angle Vale Road
- \*Passing net rental of \$33,800 pa\* (Periodic Lease)

LJ Hooker Commercial Adelaide are proud to be appointed as the sole agents for the sale of 30 Bain Road, Angle Vale, being offered by way of Expressions of Interest.

Located just off the Northern Expressway and near Andrews Road along with significant exposure to both Bain Road and Angle Vale Road (Ramp from Adelaide), The 20,267m2\*,

For Sale Contact Agent

Contact Fendi Klementou 0426 258 030

fendi.klementou@ljhcommercialadelaide.com.au

Mario Bonomi

0412 080 993

mario.bonomi@ljhcommercialadelaide.com.au

Adelaide (08) 8232 8844 5 Acre\* site offers itself to a wide variety of development opportunities (STC).