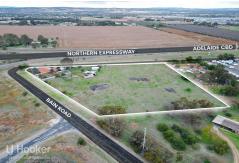

## 5 ACRE DEVELOPMENT OPPORTUNITY IN ANGLE VALE

- \*1 Title, 5 Acres.
- \*Land holding of 20,267 m2\*
- \*Zoned: Employment E
- \*Exciting development potential (STC)
- \*Frontage of approx. 188 m to Bain Road
- \*Frontage of approx. 156 m to Angle Vale Road
- \*Passing net rental of \$33,800 pa\* (Periodic Lease)

LJ Hooker Commercial Adelaide are proud to be appointed as the sole agents for the sale of 30 Bain Road, Angle Vale, being offered by way of Expressions of Interest.

Located just off the Northern Expressway and near Andrews Road along with significant exposure to both Bain Road and Angle Vale Road (Ramp from Adelaide), The 20,267m2\*,

For Sale Contact Agent

Contact Fendi Klementou 0426 258 030

fendi.klementou@ljhcommercialadelaide.com.au

Mario Bonomi

0412 080 993

mario.bonomi@ljhcommercialadelaide.com.au

Adelaide (08) 8232 8844 5 Acre\* site offers itself to a wide variety of development opportunities (STC).