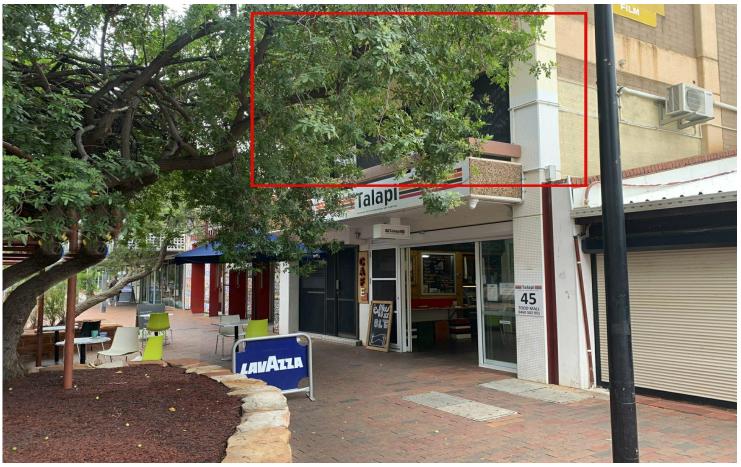

## Alice Springs, Shop 2/45 Todd Mall

Mezzanine Level on the Todd Mall

- Mezzanine level overlooking the Todd Mall
- 51.64sqm
- Close to council parking
- Can be taken individually or taken with Unit 1 as well.