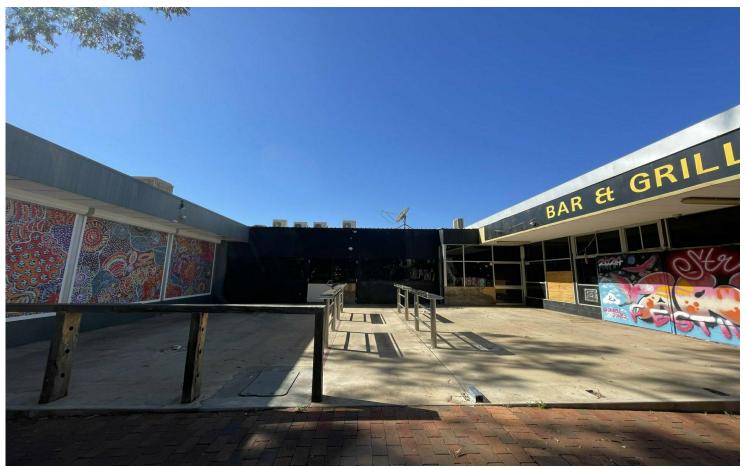

# Alice Springs, 2/71-75 Todd Mall

### Ideal Location for Cafe or Retail

- Todd Mall Frontage
- 439sqm
- Option to divide this into two tenancies upon negotiation
- Perfect for retail or hospitality
- Includes outdoor area with mall frontage
- Location offers abundance of passing foot traffic
- Rear access & parking
- Indoor and Outdoor Toilet Facilities

Available now!

Contact Narelle Lightfoot 0418 844 040 or nlightfoot@ljhalicesprings.com.au for more information.

For Lease \$10,975/MTH+OG+GST

**Building Area** 439sqm

**Contact** 

Lynlee Ritenour 0418 844 040 Iritenour@ljhalicesprings.com.au