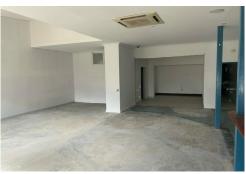

### Ideal Location for Cafe or Retail

- Todd Mall Frontage
- 439sqm
- Option to divide this into two tenancies upon negotiation
- Perfect for retail or hospitality
- Includes outdoor area with mall frontage
- Location offers abundance of passing foot traffic
- Rear access & parking
- Indoor and Outdoor Toilet Facilities