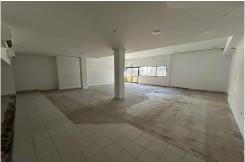

# Alice Springs, 2/71-75 Todd Mall

### Ideal Location for Cafe or Retail

- Todd Mall Frontage
- 439sqm
- Option to divide this into two tenancies upon negotiation
- Perfect for retail or hospitality
- Includes outdoor area with mall frontage
- Location offers abundance of passing foot traffic
- Rear access & parking
- Indoor and Outdoor Toilet Facilities

Available now!

Contact Narelle Lightfoot 0418 844 040 or nlightfoot@ljhalicesprings.com.au for more information.

For Lease \$10,975/MTH+OG+GST

**Building Area** 439sqm

**Contact** 

Lynlee Ritenour 0418 844 040 Iritenour@ljhalicesprings.com.au