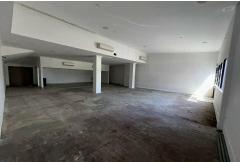

# Alice Springs, 2/71-75 Todd Mall

### Ideal Location for Cafe or Retail

- Todd Mall Frontage
- 439sqm
- Option to divide this into two tenancies upon negotiation
- Perfect for retail or hospitality
- Includes outdoor area with mall frontage
- Location offers abundance of passing foot traffic
- Rear access & parking
- Indoor and Outdoor Toilet Facilities

Available now!

Contact Narelle Lightfoot 0418 844 040 or nlightfoot@ljhalicesprings.com.au for more information.

For Lease \$10,975/MTH+OG+GST

**Building Area** 439sqm

**Contact** 

Lynlee Ritenour 0418 844 040 Iritenour@ljhalicesprings.com.au