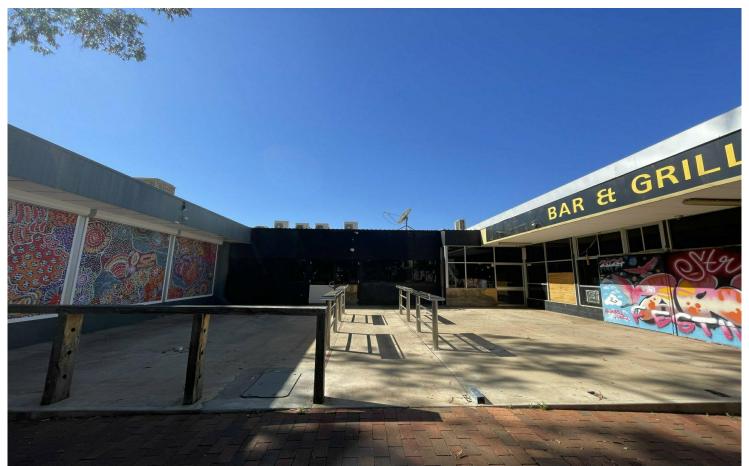

# Alice Springs, 2/71-75 Todd Mall

## Ideal Location for Cafe or Retail

- Todd Mall frontage
- 439 square metres
- Option to divide this into two tenancies upon negotiation
- Perfect for retail or hospitality
- Includes outdoor area with mall frontage
- Location offers abundance of passing foot traffic
- Rear access & parking
- Indoor and Outdoor Toilet Facilities

For Lease \$10,975/MTH+OG+GST

Building Area 439sqm