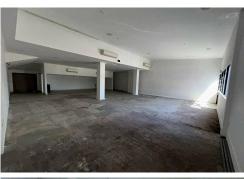

# Alice Springs, 2/71-75 Todd Mall

## Ideal Location for Cafe or Retail

- Todd Mall frontage
- 439 square metres
- Option to divide this into two tenancies upon negotiation
- Perfect for retail or hospitality
- Includes outdoor area with mall frontage
- Location offers abundance of passing foot traffic
- Rear access & parking
- Indoor and Outdoor Toilet Facilities

For Lease \$10,975/MTH+OG+GST

Building Area 439sqm