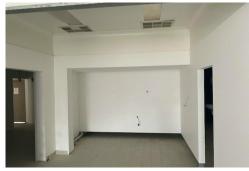

## Ideal Location for Cafe or Retail

- Todd Mall frontage
- 439 square metres
- Option to divide this into two tenancies upon negotiation
- Perfect for retail or hospitality
- Includes outdoor area with mall frontage
- Location offers abundance of passing foot traffic
- Rear access & parking
- Indoor and Outdoor Toilet Facilities