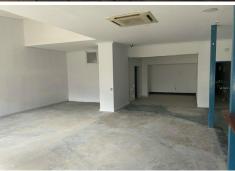

# Alice Springs, 2/71-75 Todd Mall

## Ideal Location for Cafe or Retail

- Todd Mall frontage
- 439 square metres
- Option to divide this into two tenancies upon negotiation
- Perfect for retail or hospitality
- Includes outdoor area with mall frontage
- Location offers abundance of passing foot traffic
- Rear access & parking
- Indoor and Outdoor Toilet Facilities

For Lease \$10,975/MTH+OG+GST

Building Area 439sqm