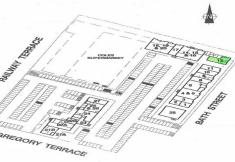

### Great Location in a Busy Complex!

- Located in the Alice Springs Shopping Center
- Features access from both the shopping complex and Bath Street
- Ample car parking for customers
- toilet facilities
- Ideal for food or retail outlet
- 118.6sqm