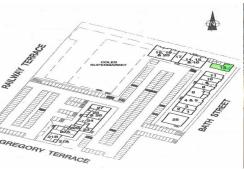

## Great Location in a Busy Complex!

- Located in the Alice Springs Shopping Center
- Features access from both the shopping complex and Bath Street
- Ample car parking for customers
- toilet facilities
- Ideal for food or retail outlet
- 118.6sqm