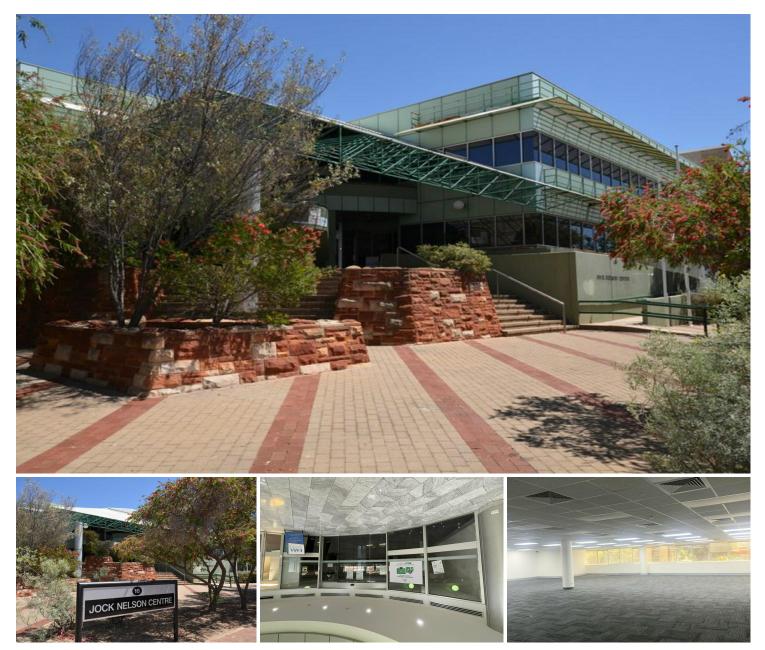

# Alice Springs, 11/16 Hartley Street

Ideal Office Space in the Heart of the CBD

- 337 square metres
- Wheel chair access
- Underground parking
- Onsite kitchenette
- Recently renovated
- Air-conditioned throughout

#### **Building Area** 377sqm

# More About this Property

| Property ID   | V2GFD5  |
|---------------|---------|
| Property Type | Offices |
| Building Area | 377 m²  |