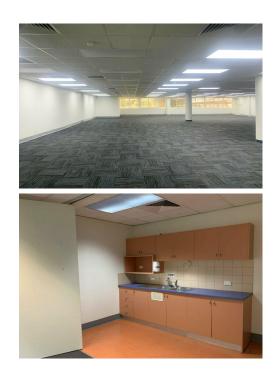

# Alice Springs, 11/16 Hartley Street

Ideal Office Space in the Heart of the CBD

- 337 square metres
- Wheel chair access
- Underground parking
- Onsite kitchenette
- Recently renovated
- Air-conditioned throughout

#### **Building Area** 377sqm

# More About this Property

| Property ID   | V2GFD5  |
|---------------|---------|
| Property Type | Offices |
| Building Area | 377 m²  |