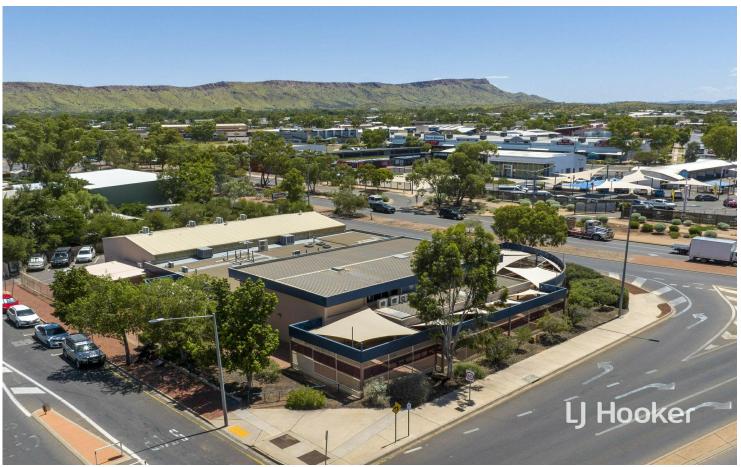

## Iconic Commercial Offering

Is it time to add a solid commercial investment property to the portfolio, it just might be.

The site is positioned on the corner of the Stuart Highway, Wills Terrace and Railway Terrace, there is plenty of exposure to passing traffic.

There has been a broad range of businesses that operated from the premises, such as a popular club, vehicles and motorcycle shop, various retail and now it is being utilised for offices by the NT Government.

Overall, the land area is 2,430 square metres with a building size of approximately 1,179 square metres. Secure income from an appealing lease until June 2027 with an option to renew.

Great buying for any investor or owner-operator looking to secure a site in the tightly held