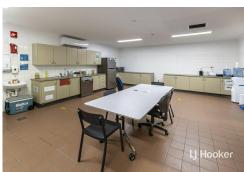

There has been a broad range of businesses that operated from the premises, such as a popular club, vehicles and motorcycle shop, various retail and now it is being utilised for offices by the NT Government.

Overall, the land area is 2,430 square metres with a building size of approximately 1,179 square metres. Secure income from an appealing lease until June 2027 with an option to renew.

Great buying for any investor or owner-operator looking to secure a site in the tightly held