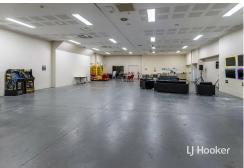

There has been a broad range of businesses that operated from the premises, such as a popular club, vehicles and motorcycle shop, various retail and now it is being utilised for offices by the NT Government.

Overall, the land area is 2,430 square metres with a building size of approximately 1,179 square metres. Secure income from an appealing lease until June 2027 with an option to renew.

Great buying for any investor or owner-operator looking to secure a site in the tightly held