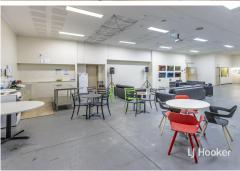

There has been a broad range of businesses that operated from the premises, such as a popular club, vehicles and motorcycle shop, various retail and now it is being utilised for offices by the NT Government.

Overall, the land area is 2,430 square metres with a building size of approximately 1,179 square metres. Secure income from an appealing lease until June 2027 with an option to renew.

Great buying for any investor or owner-operator looking to secure a site in the tightly held