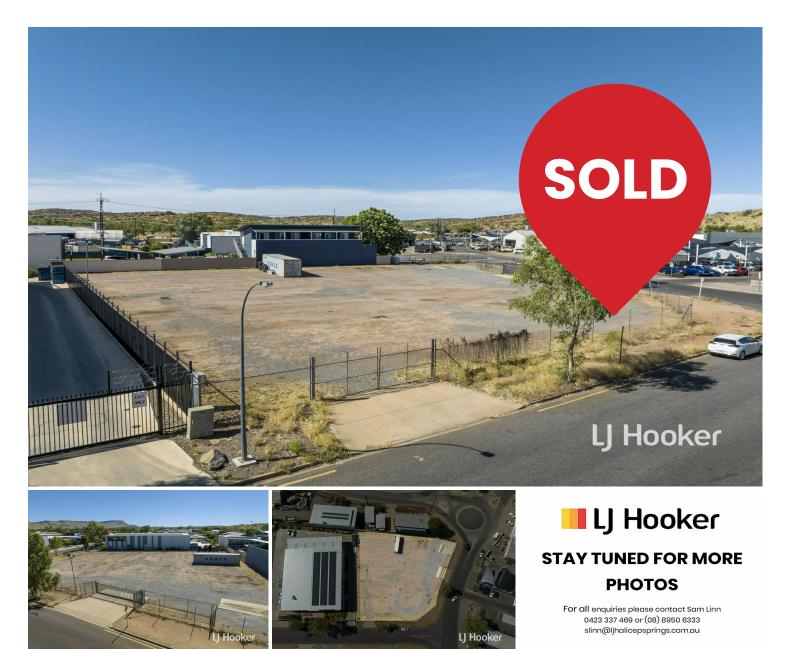

## Prominent Development Site

Looking for a position close to national retailers and an iconic local business, this site could be just the right fit for you.

This site offers outstanding exposure being near Harvey Norman, Super Cheap Auto and Peter Kittle Motor Company making it a prominent site in a Commercial/ Retail precinct.

- 3,220 square metre block
- Zoned SA3 (Specific Use)
- No easements
- Fully fenced
- Two street frontages