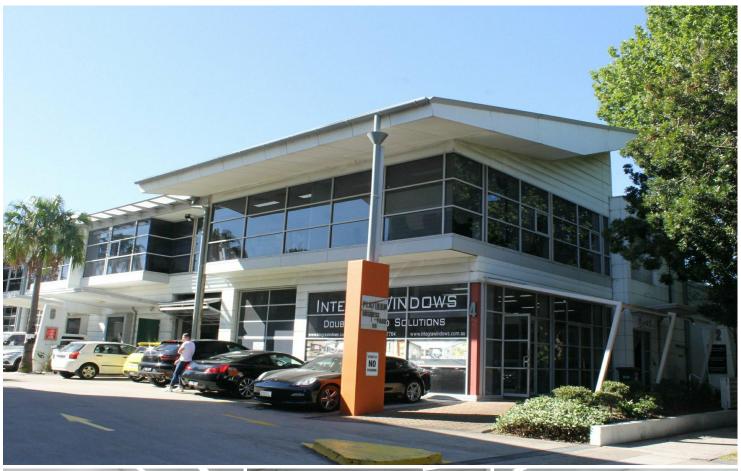

## Alexandria, 2/34-36 Ralph Street

## PROFESSIONAL OFFICES WITH GREAT NATURAL LIGHT

LJ Hooker Commercial are pleased to present to the market for lease 2/34-36 Ralph Street, Alexandria.

Platinum Business Park is a modern complex of high tech strata offices offering functional and stylish spaces for a broad range of industries and businesses. Offering an area of 180sqm\* of pure office, the suite also has tremendous natural light and is well positioned within the estate allowing more expedient access and parking