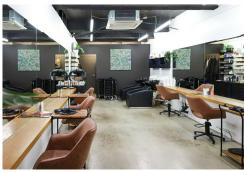

This 46.4 sqm air-conditioned space offers an easy-to-work blank canvas with a concrete floor and exposed ceiling. Any designer's delight to create a cool and functional space, to suit a diverse range of operators (STCC).