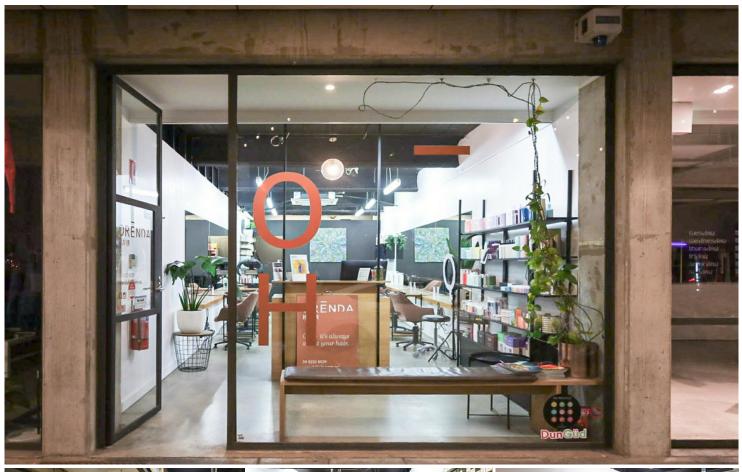

# A RETAIL GEM IN THE EAST END

UNLEASH YOUR POTENTIAL ON EBENEZER PLACE

Shop 3, 4-10 Ebenezer Place, Adelaide

- Floor-to-ceiling glass frontage with great street presence
- Perfectly located amongst other bespoke small business operators
- Would suit a variety of uses
- Rarely available for lease in this sought-after East End location

This 46.4 sqm air-conditioned space offers an easy-to-work blank canvas with a concrete floor and exposed ceiling. Any designer's delight to create a cool and functional space, to suit a diverse range of operators (STCC).