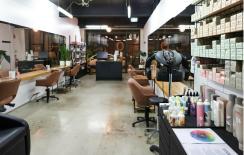

This 46.4 sqm air-conditioned space offers an easy-to-work blank canvas with a concrete floor and exposed ceiling. Any designer's delight to create a cool and functional space, to suit a diverse range of operators (STCC).