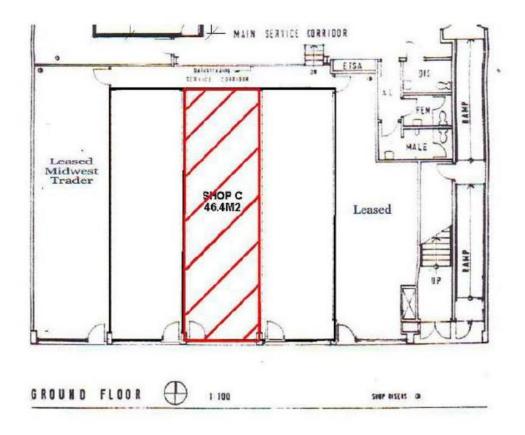

This 46.4 sqm air-conditioned space offers an easy-to-work blank canvas with a concrete floor and exposed ceiling. Any designer's delight to create a cool and functional space, to suit a diverse range of operators (STCC).

# More About this Property

| Property ID   | 8A2H94  |  |
|---------------|---------|--|
| Property Type | Retail  |  |
| Building Area | 46.4 m2 |  |