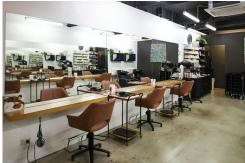

This 46.4 sqm air-conditioned space offers an easy-to-work blank canvas with a concrete floor and exposed ceiling. Any designer's delight to create a cool and functional space, to suit a diverse range of operators (STCC).