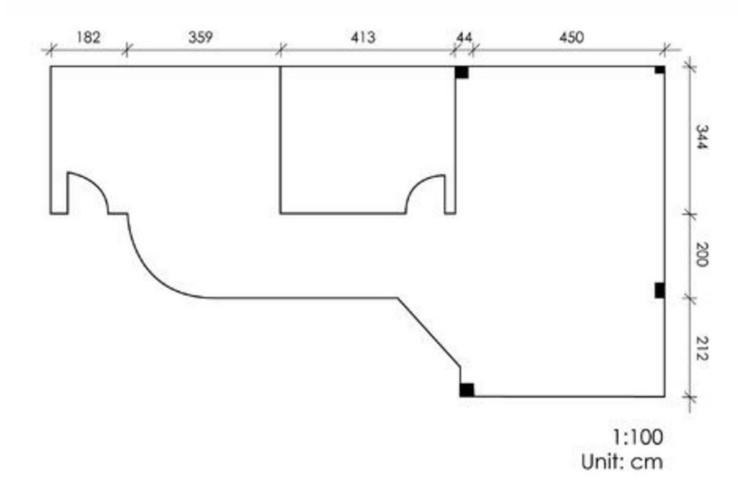

With a tenancy area of 85m2\*, this office boasts a well setup office suite and modern entry point from Gawler Place.

This is an opportunity not to be missed! Whether you're starting a new business or looking to relocate to a more central position, this office has everything you need to succeed.

With its prime location, convenient amenities, and affordable price, Unit 27 is the perfect choice for anyone looking for a vibrant and dynamic workspace.

For Lease \$25,000 gross

**Building Area** 85sqm

## **More About this Property**

| Property ID   | 7Y4H94  |
|---------------|---------|
| Property Type | Offices |
| Building Area | 85 m2   |