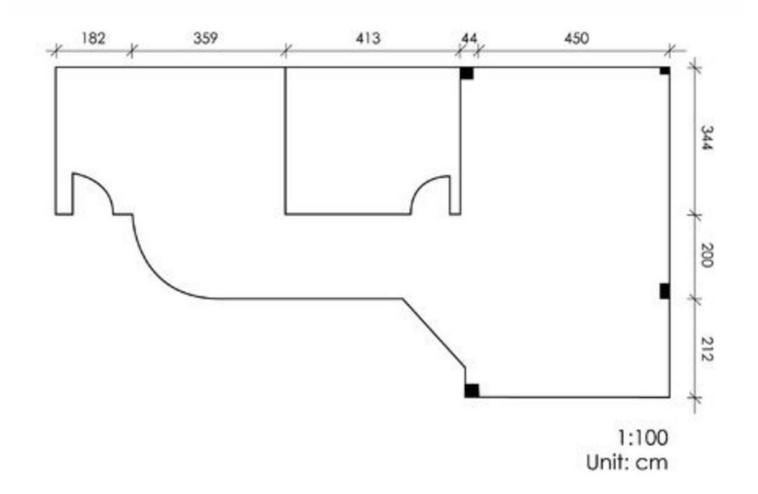

With a tenancy area of 85m2\*, this office boasts a well setup office suite and modern entry point from Gawler Place.

This is an opportunity not to be missed! Whether you're starting a new business or looking to relocate to a more central position, this office has everything you need to succeed.

With its prime location, convenient amenities, and affordable price, Unit 27 is the perfect choice for anyone looking for a vibrant and dynamic workspace.

For Lease \$25,000 gross

**Building Area** 85sqm