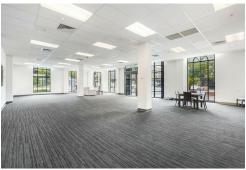

This 441.5sqm\* tenancy has a dominant yet charming appearance with fantastic natural lighting and high ceilings of 3.3m internally. The space offers a large open plan area with carpeted floors, security system, kitchenette and bathroom facilities and dual entry points off Grenfell Street and Frome Street. The tenancy will also come with five on-site secure car parks.

Adelaide (08) 8232 8844 offers the accessibility and convenience of a fringe position, whilst still being part of the city's commercial core.

The tenancy features the following key characteristics:

- \* 441.5sqm\* Available Now
- \* Corner position with frontages to Grenfell Street and Frome Street
- \* 5 secure on-site car parks
- Excellent exposure
- 22,400 cars passing daily
- Great signage opportunities
- \* Versatile space to suit a variety of uses (STCC)
- \* Great signage opportunities
- \* 3.3m high ceilings
- Excellent natural light
- \* Would be suitable for 9B (STCC)
- \* Internal accessibility ramp