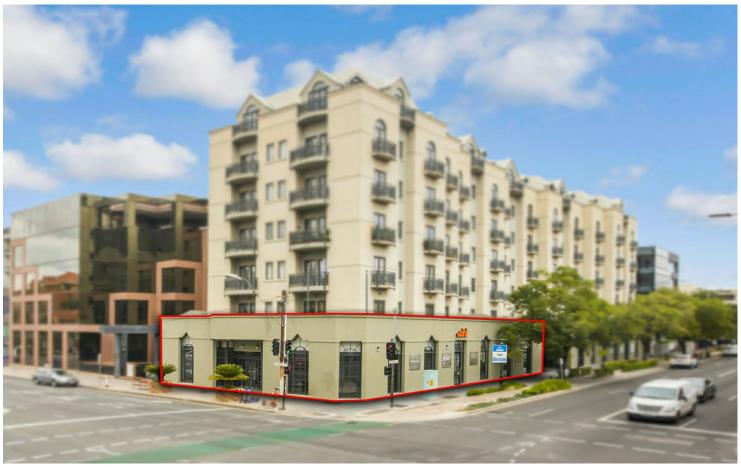

## Adelaide, Lot 1/187 Grenfell Street

SALE or LEASE - East End Opportunity

LJ Hooker Commercial Adelaide in conjunction with Ray White Adelaide City - Commercial are proud to present to the market Lot 1/187 Grenfell Street, Adelaide for Sale or Lease

Convenient East End Location —The building is prominently located on the south eastern corner of Frome and Grenfell Streets. The location provides excellent amenity, convenience and accessibility for the building's occupants and their clients. A short walk from cosmopolitan Rundle Street East, the property has an outstanding array of restaurants, cafes, wine bars, hotels and retail shops at its doorstep. The property's local

Adelaide (08) 8232 8844 offers the accessibility and convenience of a fringe position, whilst still being part of the city's commercial core.

The tenancy features the following key characteristics:

- \* 441.5sqm\* Available Now
- \* Corner position with frontages to Grenfell Street and Frome Street
- \* 5 secure on-site car parks
- Excellent exposure
- 22,400 cars passing daily
- Great signage opportunities
- \* Versatile space to suit a variety of uses (STCC)
- \* Great signage opportunities
- \* 3.3m high ceilings
- Excellent natural light
- \* Would be suitable for 9B (STCC)
- \* Internal accessibility ramp