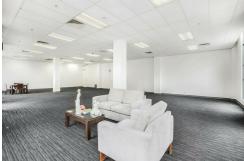

This 441.5sqm\* tenancy has a dominant yet charming appearance with fantastic natural lighting and high ceilings of 3.3m internally. The space offers a large open plan area with carpeted floors, security system, kitchenette and bathroom facilities and dual entry points off Grenfell Street and Frome Street. The tenancy will also come with five on-site secure car parks.