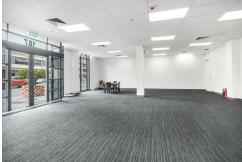

This 441.5sqm\* tenancy has a dominant yet charming appearance with fantastic natural lighting and high ceilings of 3.3m internally. The space offers a large open plan area with carpeted floors, security system, kitchenette and bathroom facilities and dual entry points off Grenfell Street and Frome Street. The tenancy will also come with five on-site secure car parks.

Adelaide (08) 8232 8844 offers the accessibility and convenience of a fringe position, whilst still being part of the city's commercial core.

The tenancy features the following key characteristics:

- \* 441.5sqm\* Available Now
- \* Corner position with frontages to Grenfell Street and Frome Street
- \* 5 secure on-site car parks
- Excellent exposure
- 22,400 cars passing daily
- Great signage opportunities
- \* Versatile space to suit a variety of uses (STCC)
- \* Great signage opportunities
- \* 3.3m high ceilings
- Excellent natural light
- \* Would be suitable for 9B (STCC)
- \* Internal accessibility ramp