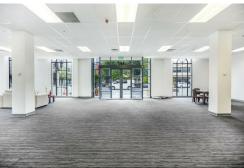

This 441.5sqm\* tenancy has a dominant yet charming appearance with fantastic natural lighting and high ceilings of 3.3m internally. The space offers a large open plan area with carpeted floors, security system, kitchenette and bathroom facilities and dual entry points off Grenfell Street and Frome Street. The tenancy will also come with five on-site secure car parks.

Adelaide (08) 8232 8844 offers the accessibility and convenience of a fringe position, whilst still being part of the city's commercial core.

The tenancy features the following key characteristics:

- \* 441.5sqm\* Available Now
- \* Corner position with frontages to Grenfell Street and Frome Street
- \* 5 secure on-site car parks
- Excellent exposure
- 22,400 cars passing daily
- Great signage opportunities
- \* Versatile space to suit a variety of uses (STCC)
- \* Great signage opportunities
- \* 3.3m high ceilings
- Excellent natural light
- \* Would be suitable for 9B (STCC)
- \* Internal accessibility ramp