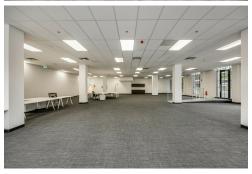

This 441.5sqm\* tenancy has a dominant yet charming appearance with fantastic natural lighting and high ceilings of 3.3m internally. The space offers a large open plan area with carpeted floors, security system, kitchenette and bathroom facilities and dual entry points off Grenfell Street and Frome Street. The tenancy will also come with five on-site secure car parks.

Adelaide (08) 8232 8844 offers the accessibility and convenience of a fringe position, whilst still being part of the city's commercial core.

The tenancy features the following key characteristics:

- \* 441.5sqm\* Available Now
- \* Corner position with frontages to Grenfell Street and Frome Street
- \* 5 secure on-site car parks
- Excellent exposure
- 22,400 cars passing daily
- Great signage opportunities
- \* Versatile space to suit a variety of uses (STCC)
- \* Great signage opportunities
- \* 3.3m high ceilings
- Excellent natural light
- \* Would be suitable for 9B (STCC)
- \* Internal accessibility ramp