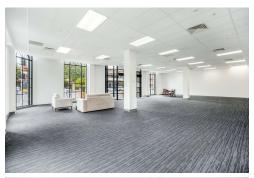

This 441.5sqm\* tenancy has a dominant yet charming appearance with fantastic natural lighting and high ceilings of 3.3m internally. The space offers a large open plan area with carpeted floors, security system, kitchenette and bathroom facilities and dual entry points off Grenfell Street and Frome Street. The tenancy will also come with five on-site secure car parks.

Adelaide (08) 8232 8844 offers the accessibility and convenience of a fringe position, whilst still being part of the city's commercial core.

The tenancy features the following key characteristics:

- \* 441.5sqm\* Available Now
- \* Corner position with frontages to Grenfell Street and Frome Street
- \* 5 secure on-site car parks
- Excellent exposure
- 22,400 cars passing daily
- Great signage opportunities
- \* Versatile space to suit a variety of uses (STCC)
- \* Great signage opportunities
- \* 3.3m high ceilings
- Excellent natural light
- \* Would be suitable for 9B (STCC)
- \* Internal accessibility ramp