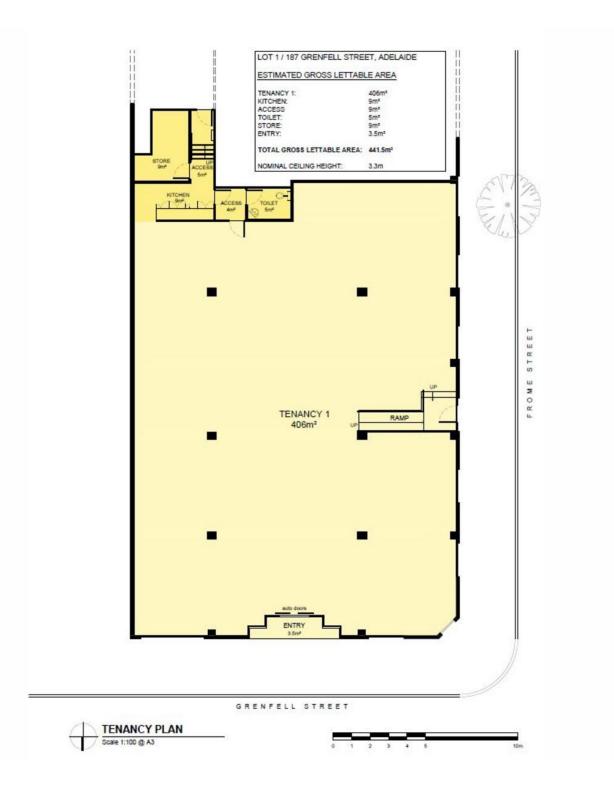

This 441.5sqm\* tenancy has a dominant yet charming appearance with fantastic natural lighting and high ceilings of 3.3m internally. The space offers a large open plan area with carpeted floors, security system, kitchenette and bathroom facilities and dual entry points off Grenfell Street and Frome Street. The tenancy will also come with five on-site secure car parks.

Adelaide (08) 8232 8844 offers the accessibility and convenience of a fringe position, whilst still being part of the city's commercial core.

The tenancy features the following key characteristics:

- \* 441.5sqm\* Available Now
- \* Corner position with frontages to Grenfell Street and Frome Street
- \* 5 secure on-site car parks
- Excellent exposure
- 22,400 cars passing daily
- Great signage opportunities
- \* Versatile space to suit a variety of uses (STCC)
- \* Great signage opportunities
- \* 3.3m high ceilings
- Excellent natural light
- \* Would be suitable for 9B (STCC)
- \* Internal accessibility ramp

LJ Hooker Commercial Adelaide - RLA 231 015 Ray White Adelaide City - Commercial - RLA 315 098

| Property ID   | 8DUH94   |
|---------------|----------|
| Property Type | Offices  |
| Building Area | 441.5 m2 |