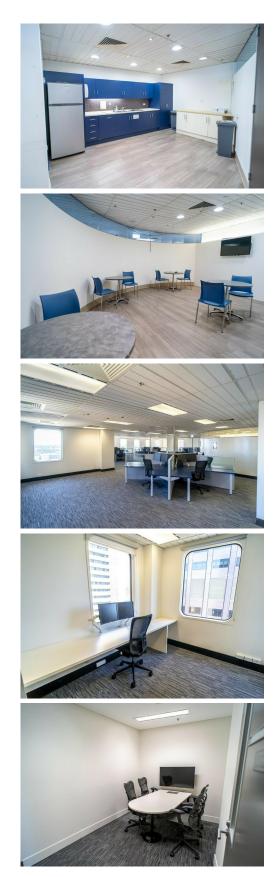

We have the following suites available:

Level 5: 697 sqm —Whole floor —Existing fit out with up to 52 workstations, 6 offices, server room, file room, printer room, kitchen, boardroom. DDA compliant bathroom on floor.

Part Level 6 —260.6 sqm —Existing fit out, up to 15 workstations, server room, 4 offices, board room and kitchen.

Level 8 - 697.40 sqm - Under Offer.

Level 11 —697.80 sqm —Whole floor —Existing fit out with up to 57 workstations, file room, two boardrooms, office, printer room, serve room and kitchen/lunch room.

Level 12: 697 sqm — Whole floor — Bare shell floor. Incentives offered for fit out.

Level 13 - 697 sqm —Whole floor - Existing fit out with up to 61 workstations, file/server room, meeting room and kitchen.

Level 14: 695 sqm —Whole floor - Existing fit out with up to 67 workstations, kitchen/lunch room, boardroom, 5 offices.

Level 15: 691.3 sqm —Whole floor - Existing fit out with up to 53 workstations, boardroom, utility room, server room, internal lockers, secure reception area, 7 offices and quality kitchen/lunchroom.

Level 16: 697 sqm —Whole floor - Existing fit out with up to 35 workstations, kitchenette, kitchen, three offices, two files rooms and a server room.

Basement spaces available for storage.

\*\* The tenancies can be altered to suit an incoming tenant.