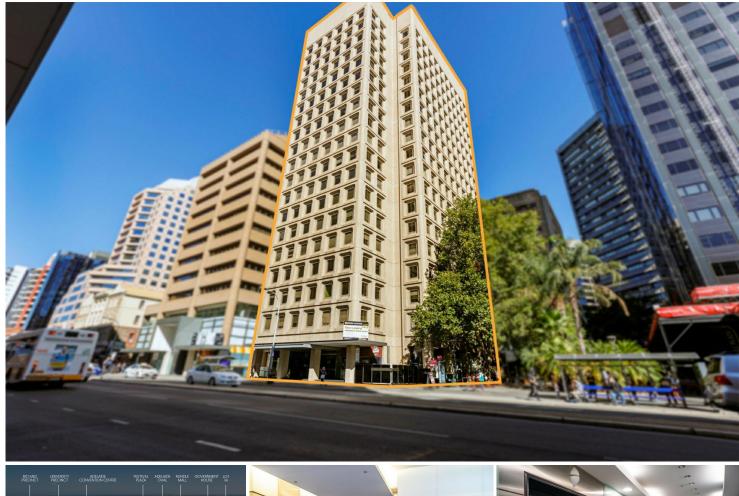

## Adelaide, 45 Grenfell Street Unrivaled CBD Core Location

Positioned 'front and centre' in the core of Adelaide's office precinct, 45 Grenfell Street commands a key position in this unrivalled location. The property is at the crossroads of all activity in the CBD providing direct access to both the business community, Adelaide's primary retail precinct and major hotel and leisure facilities.

Everything is in walking distance from buses, trains, trams and public parking stations, to bars, restaurants and gymnasiums, high-end fashion, retail and food courts.

The property is located on the southern side of Grenfell Street, just east of King William Street and directly opposite the City Cross Arcade, which links directly to Rundle Mall. Further retail exists along the nearby Gawler Place, James Place, and recently opened Kings Lane.

With a location that has stood the test of time, 45 Grenfell will remain at the absolute

For Lease \$420 p/sqm

Building Area 697sqm

Contact Mario Bonomi 0412 080 993 mario.bonomi@ljhcommercialadelaide.com.au