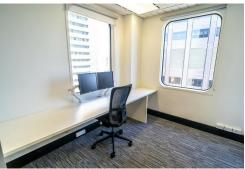

We have the following suites available:

Level 5: 697 sqm —Whole floor —Existing fit out with up to 52 workstations, 6 offices, server room, file room, printer room, kitchen, boardroom. DDA compliant bathroom on floor.

Part Level 6 —260.6 sqm —Existing fit out, up to 15 workstations, server room, 4 offices, board room and kitchen.

Level 8 —697.40 sqm —Under Offer.

Level 11—697.80 sqm —Whole floor —Existing fit out with up to 57 workstations, file room, two boardrooms, office, printer room, serve room and kitchen/lunch room.

Level 12: 697 sqm —Whole floor —Bare shell floor. Incentives offered for fit out.

Level 13 - 697 sqm —Whole floor - Existing fit out with up to 61 workstations, file/server room, meeting room and kitchen.

Level 14: 695 sqm —Whole floor - Existing fit out with up to 67 workstations, kitchen/lunch room, boardroom, 5 offices.

Level 15: 691.3 sqm —Whole floor - Existing fit out with up to 53 workstations, boardroom, utility room, server room, internal lockers, secure reception area, 7 offices and quality kitchen/lunchroom.

Level 16: 697 sqm —Whole floor - Existing fit out with up to 35 workstations, kitchenette, kitchen, three offices, two files rooms and a server room.

Basement spaces available for storage.

- \*\* The tenancies can be altered to suit an incoming tenant.
- 697 sqm floor plates
- 9b educational / training facility compliance approved.
- 5 Lifts to service the building
- Ideal for small-medium businesses and start- ups looking to work in a corporate setting.
- Extremely generous incentives on offer
- Rental covers regular cleaning, utilities and outgoings
- Offers secure 24 hour access to your office
- Close to several public transport links
- End of Trip facilities on site
- Existing fit outs or bare shell floors
- -2-star NABERS Energy rating