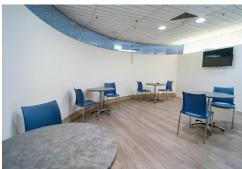

We have the following suites available:

Level 5: 697 sqm —Whole floor —Existing fit out with up to 52 workstations, 6 offices, server room, file room, printer room, kitchen, boardroom. DDA compliant bathroom on floor.

Level 14: 695 sqm —Whole floor - Existing fit out with up to 67 workstations, kitchen/lunch room, boardroom, 5 offices.

Level 15: 691.3 sqm —Whole floor - Existing fit out with up to 53 workstations, boardroom, utility room, server room, internal lockers, secure reception area, 7 offices and quality kitchen/lunchroom.