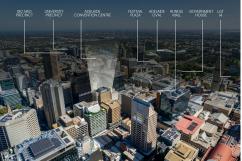

### **Unrivaled CBD Core Location**

Positioned 'front and centre' in the core of Adelaide's office precinct, 45 Grenfell Street commands a key position in this unrivalled location. The property is at the crossroads of all activity in the CBD providing direct access to both the business community, Adelaide's primary retail precinct and major hotel and leisure facilities.

Everything is in walking distance from buses, trains, trams and public parking stations, to bars, restaurants and gymnasiums, high-end fashion, retail and food courts.

The property is located on the southern side of Grenfell Street, just east of King William Street and directly opposite the City Cross Arcade, which links directly to Rundle Mall. Further retail exists along the nearby Gawler Place, James Place, and recently opened Kings Lane.