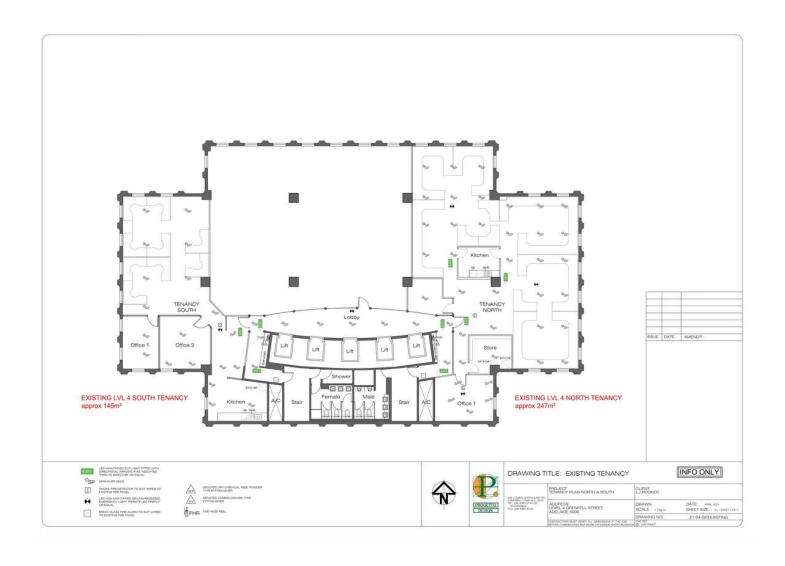

We have the following suites available:

Level 5: 697 sqm —Whole floor —Existing fit out with up to 52 workstations, 6 offices, server room, file room, printer room, kitchen, boardroom. DDA compliant bathroom on floor.

Part Level 6 —260.6 sqm —Existing fit out, up to 15 workstations, server room, 4 offices, board room and kitchen.

Level 8 —697.40 sqm —Under Offer.

Level 11—697.80 sqm —Whole floor —Existing fit out with up to 57 workstations, file room, two boardrooms, office, printer room, serve room and kitchen/lunch room.

Level 12: 697 sqm —Whole floor —Bare shell floor. Incentives offered for fit out.

Level 13 - 697 sqm —Whole floor - Existing fit out with up to 61 workstations, file/server room, meeting room and kitchen.

Level 14: 695 sqm —Whole floor - Existing fit out with up to 67 workstations, kitchen/lunch room, boardroom, 5 offices.

Level 15: 691.3 sqm —Whole floor - Existing fit out with up to 53 workstations, boardroom, utility room, server room, internal lockers, secure reception area, 7 offices and quality kitchen/lunchroom.

Level 16: 697 sqm —Whole floor - Existing fit out with up to 35 workstations, kitchenette, kitchen, three offices, two files rooms and a server room.

Basement spaces available for storage.

- \*\* The tenancies can be altered to suit an incoming tenant.
- 697 sqm floor plates
- 9b educational / training facility compliance approved.
- 5 Lifts to service the building
- Ideal for small-medium businesses and start- ups looking to work in a corporate setting.
- Extremely generous incentives on offer
- Rental covers regular cleaning, utilities and outgoings
- Offers secure 24 hour access to your office
- Close to several public transport links
- End of Trip facilities on site
- Existing fit outs or bare shell floors
- -2-star NABERS Energy rating