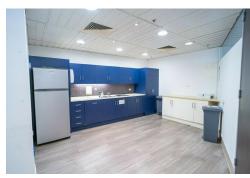

We have the following suites available:

Level 5: 697 sqm —Whole floor —Existing fit out with up to 52 workstations, 6 offices, server room, file room, printer room, kitchen, boardroom. DDA compliant bathroom on floor.

Level 14: 695 sqm —Whole floor - Existing fit out with up to 67 workstations, kitchen/lunch room, boardroom, 5 offices.

Level 15: 691.3 sqm —Whole floor - Existing fit out with up to 53 workstations, boardroom, utility room, server room, internal lockers, secure reception area, 7 offices and quality kitchen/lunchroom.