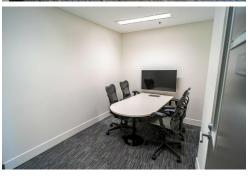

We have the following suites available:

Level 5: 697 sqm —Whole floor —Existing fit out with up to 52 workstations, 6 offices, server room, file room, printer room, kitchen, boardroom. DDA compliant bathroom on floor.

Part Level 6 —260.6 sqm —Existing fit out, up to 15 workstations, server room, 4 offices, board room and kitchen.

Level 8 —697.40 sqm —Under Offer.

Level 11—697.80 sqm —Whole floor —Existing fit out with up to 57 workstations, file room, two boardrooms, office, printer room, serve room and kitchen/lunch room.

Level 12: 697 sqm —Whole floor —Bare shell floor. Incentives offered for fit out.

Level 13 - 697 sqm —Whole floor - Existing fit out with up to 61 workstations, file/server room, meeting room and kitchen.

Level 14: 695 sqm —Whole floor - Existing fit out with up to 67 workstations, kitchen/lunch room, boardroom, 5 offices.

Level 15: 691.3 sqm —Whole floor - Existing fit out with up to 53 workstations, boardroom, utility room, server room, internal lockers, secure reception area, 7 offices and quality kitchen/lunchroom.

Level 16: 697 sqm —Whole floor - Existing fit out with up to 35 workstations, kitchenette, kitchen, three offices, two files rooms and a server room.

Basement spaces available for storage.

- \*\* The tenancies can be altered to suit an incoming tenant.
- 697 sqm floor plates
- 9b educational / training facility compliance approved.
- 5 Lifts to service the building
- Ideal for small-medium businesses and start- ups looking to work in a corporate setting.
- Extremely generous incentives on offer
- Rental covers regular cleaning, utilities and outgoings
- Offers secure 24 hour access to your office
- Close to several public transport links
- End of Trip facilities on site
- Existing fit outs or bare shell floors
- -2-star NABERS Energy rating