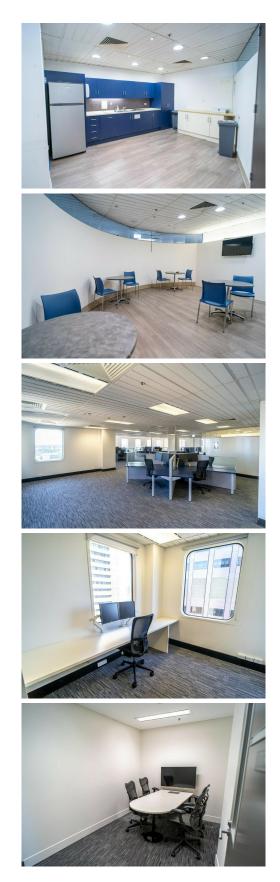

45 Grenfell Street, offers flexible and functional spaces with adaptable floor plans. Leasing options encompass an array of opportunities with existing fit out areas to complete blank canvas spaces, along with generous incentives suited to your own business needs.

We have the following suites available:

Level 5: 697 sqm —Whole floor —Existing fit out with up to 52 workstations, 6 offices, server room, file room, printer room, kitchen, boardroom. DDA compliant bathroom on floor.

Part Level 6 —260.6 sqm —Existing fit out, up to 15 workstations, server room, 4 offices, board room and kitchen.

Level 8 - 697.40 sqm - Under Offer.

Level 11 —697.80 sqm —Whole floor —Existing fit out with up to 57 workstations, file room, two boardrooms, office, printer room, serve room and kitchen/lunch room.

Level 12: 697 sqm — Whole floor — Bare shell floor. Incentives offered for fit out.

Level 13 - 697 sqm —Whole floor - Existing fit out with up to 61 workstations, file/server room, meeting room and kitchen.

Level 14: 695 sqm —Whole floor - Existing fit out with up to 67 workstations, kitchen/lunch room, boardroom, 5 offices.

Level 15: 691.3 sqm —Whole floor - Existing fit out with up to 53 workstations, boardroom, utility room, server room, internal lockers, secure reception area, 7 offices and quality kitchen/lunchroom.

Level 16: 697 sqm —Whole floor - Existing fit out with up to 35 workstations, kitchenette, kitchen, three offices, two files rooms and a server room.

Basement spaces available for storage.

\*\* The tenancies can be altered to suit an incoming tenant.