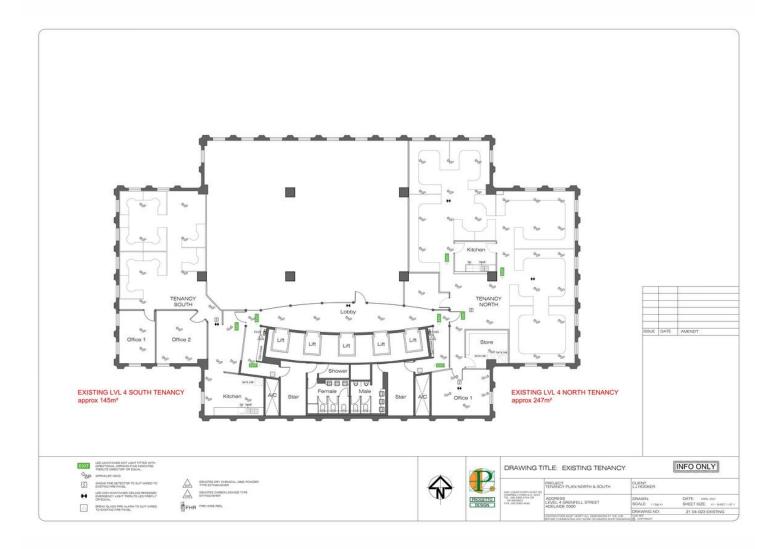

We have the following suites available:

Level 5: 697 sqm —Whole floor —Existing fit out with up to 52 workstations, 6 offices, server room, file room, printer room, kitchen, boardroom. DDA compliant bathroom on floor.

Part Level 6 —260.6 sqm —Existing fit out, up to 15 workstations, server room, 4 offices, board room and kitchen.

Level 8 - 697.40 sqm - Under Offer.

Level 11 —697.80 sqm —Whole floor —Existing fit out with up to 57 workstations, file room, two boardrooms, office, printer room, serve room and kitchen/lunch room.

Level 16: 697 sqm —Whole floor - Existing fit out with up to 35 workstations, kitchenette, kitchen, three offices, two files rooms and a server room.

Basement spaces available for storage.

\*\* The tenancies can be altered to suit an incoming tenant.