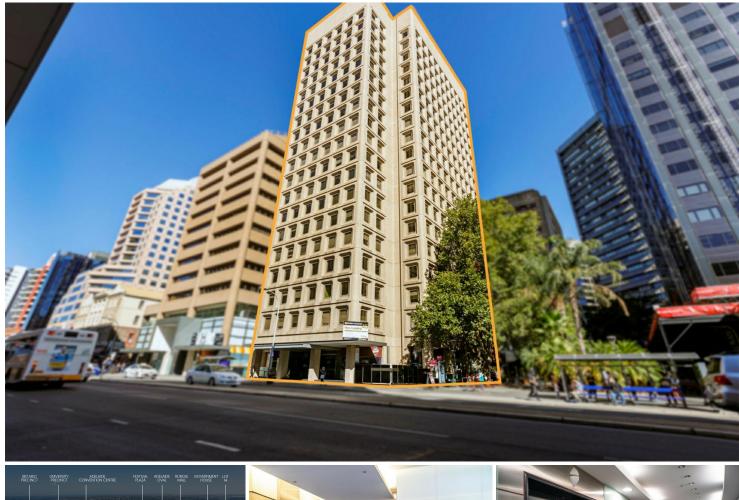

## Adelaide, 45 Grenfell Street Unrivaled CBD Core Location

Positioned 'front and centre' in the core of Adelaide's office precinct, 45 Grenfell Street commands a key position in this unrivalled location. The property is at the crossroads of all activity in the CBD providing direct access to both the business community, Adelaide's primary retail precinct and major hotel and leisure facilities.

Everything is in walking distance from buses, trains, trams and public parking stations, to bars, restaurants and gymnasiums, high-end fashion, retail and food courts.

The property is located on the southern side of Grenfell Street, just east of King William Street and directly opposite the City Cross Arcade, which links directly to Rundle Mall. Further retail exists along the nearby Gawler Place, James Place, and recently opened Kings Lane.

With a location that has stood the test of time, 45 Grenfell will remain at the absolute

For Lease \$420 p/sqm

Building Area 697sqm

Contact Mario Bonomi 0412 080 993 mario.bonomi@ljhcommercialadelaide.com.au