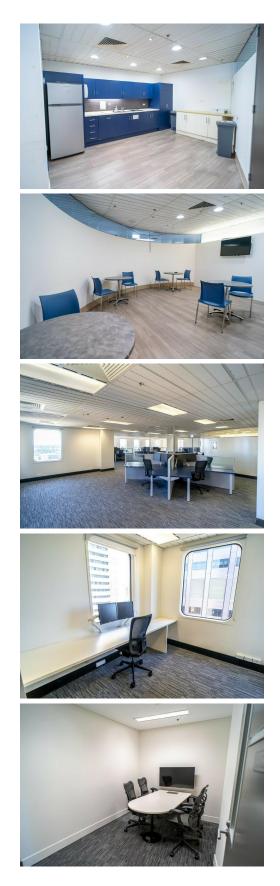

We have the following suites available:

Level 5: 697 sqm —Whole floor —Existing fit out with up to 52 workstations, 6 offices, server room, file room, printer room, kitchen, boardroom. DDA compliant bathroom on floor.

Part Level 6 — 260.6 sqm — Existing fit out, up to 15 workstations, server room, 4 offices, board room and kitchen.

Level 8 - 697.40 sqm - Under Offer.

Level 11 —697.80 sqm —Whole floor —Existing fit out with up to 57 workstations, file room, two boardrooms, office, printer room, serve room and kitchen/lunch room.

Level 12: 697 sqm — Whole floor — Bare shell floor. Incentives offered for fit out.

Level 13 - 697 sqm — Whole floor - Existing fit out with up to 61 workstations, file/server room, meeting room and kitchen.

Level 14: 695 sqm —Whole floor - Existing fit out with up to 67 workstations, kitchen/lunch room, boardroom, 5 offices.

Level 15: 691.3 sqm —Whole floor - Existing fit out with up to 53 workstations, boardroom, utility room, server room, internal lockers, secure reception area, 7 offices and quality kitchen/lunchroom.

Level 16: 697 sqm —Whole floor - Existing fit out with up to 35 workstations, kitchenette, kitchen, three offices, two files rooms and a server room.

Basement spaces available for storage.

\*\* The tenancies can be altered to suit an incoming tenant.