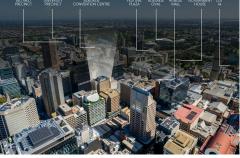

## Adelaide, 45 Grenfell Street Unrivaled CBD Core Location

Positioned 'front and centre' in the core of Adelaide's office precinct, 45 Grenfell Street commands a key position in this unrivalled location. The property is at the crossroads of all activity in the CBD providing direct access to both the business community, Adelaide's primary retail precinct and major hotel and leisure facilities.

Everything is in walking distance from buses, trains, trams and public parking stations, to bars, restaurants and gymnasiums, high-end fashion, retail and food courts.

The property is located on the southern side of Grenfell Street, just east of King William Street and directly opposite the City Cross Arcade, which links directly to Rundle Mall. Further retail exists along the nearby Gawler Place, James Place, and recently opened Kings Lane.

With a location that has stood the test of time, 45 Grenfell will remain at the absolute

For Lease \$420 p/sqm

Building Area 697sqm

Contact Mario Bonomi 0412 080 993 mario.bonomi@ljhcommercialadelaide.com.au