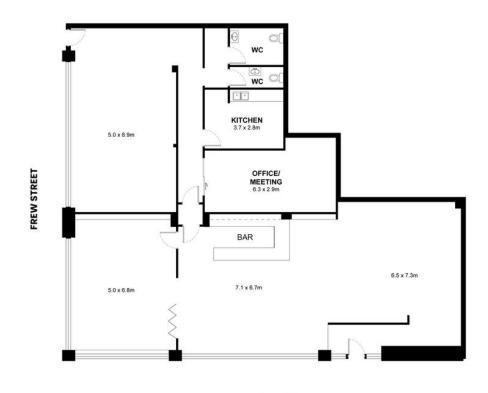

Key Features include:

- \* 227\* square metres of rare Central Market precinct space
- \* Former bar which could serve as a reception area
- \* Internal kitchen and bathroom facilities
- \* Would suit professional services with private offices, open plan and option of a