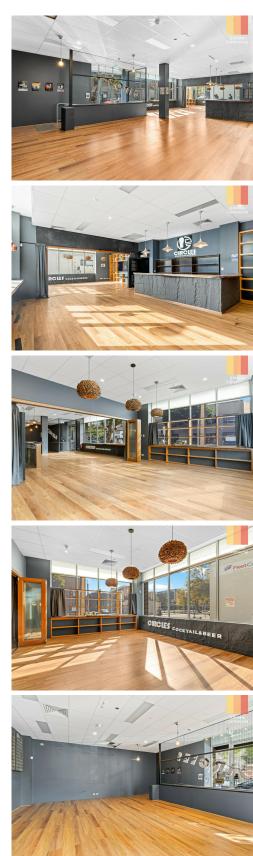

Key Features include:

- \* 227\* square metres of rare Central Market precinct space
- \* Former bar which could serve as a reception area
- \* Internal kitchen and bathroom facilities
- \* Would suit professional services with private offices, open plan and option of a