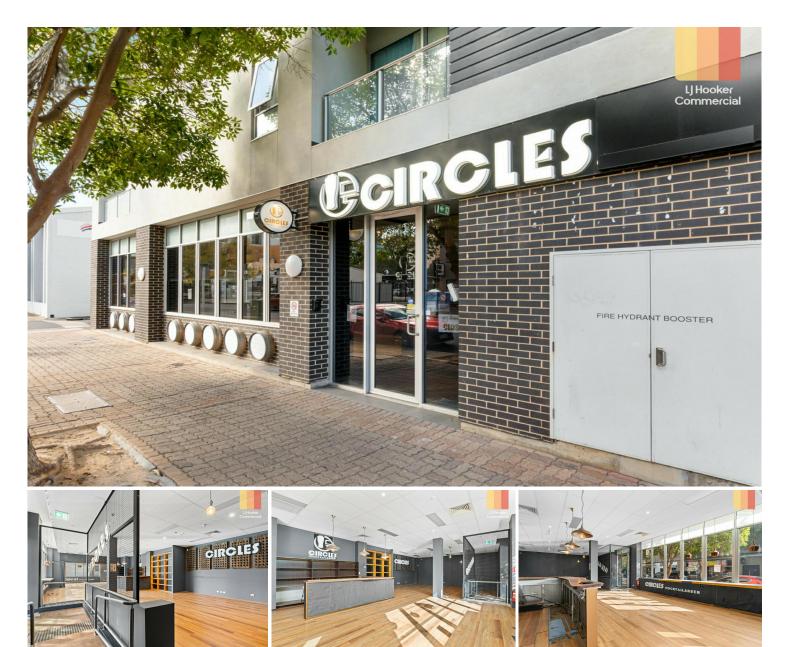

## Adelaide, 33-37 Wright Street Premium Space Adjacent to Chinatown & Central Market

LJ Hooker Commercial Adelaide are proud to present to the market, 33-37 Wright Street, Adelaide for lease.

The property offers a fantastic opportunity to occupy a prime corner tenancy within close proximity to Gouger Street. Be immersed within the vibrant amenities of the gouger cafe scene, China town, law courts and the green open spaces of Victoria Square and Whitmore Square.

Key Features include:

- \* 227\* square metres of rare Central Market precinct space
- \* Former bar which could serve as a reception area
- \* Internal kitchen and bathroom facilities
- \* Would suit professional services with private offices, open plan and option of a

- \* Metres to the court district
- \* Great corner exposure and branding opportunity
- \* Fantastic neighbourhood amenity
- \* Excellent foot traffic
- \* Parking stations close by

For further information or to arrange an inspection please contact either Mark Tettis 0433 139 892 or Jo Chapley 0403 056 889.