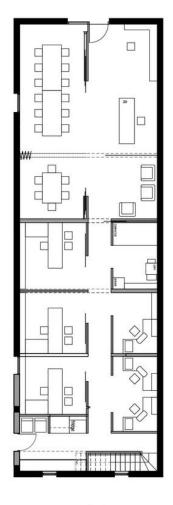

### Key features:

- 242 sqm\*
- Modern refurbished office space
- Great natural lighting
- Accessible CBD location
- Street parking available
- Close proximity to the Adelaide Central Market, law courts, and Gouger Street precincts
- Adaptable floor plan

### Adelaide (08) 8232 8844

81 Flinders Street, ADELAIDE SA 5000 adelaide.ljhcommercial.com.au | commercialadelaide@ljhcommercialadelaide.com.au

**Ground Floor** 

First Floor