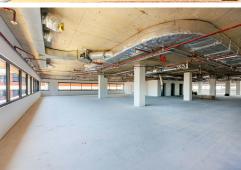

Current floorplates range from approximately:

90m2\* - Last remaining Ground Floor, Wyatt Street Opportunity

815m2\* - with 9B Compliance Approvals &

1,652m2\* - with the ability to consider re-configuring to smaller areas

- 9B Compliance Approvals
- 2 Brand New, High-End, End of Trip facilities
- Bespoke Ground Floor Bathrooms
- New Lifts
- Sandstone Feature Wall in air-conditioned lobby
- Blacked-out slotted ceiling
- Feature Lighting
- 3-star NABERS Energy rating