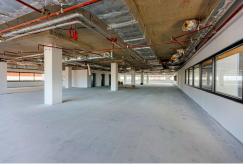

Current floorplates range from approximately:

90m2\* - Last remaining Ground Floor, Wyatt Street Opportunity

815m2\* - with 9B Compliance Approvals &

1,652m2\* - with the ability to consider re-configuring to smaller areas

- 9B Compliance Approvals
- 2 Brand New, High-End, End of Trip facilities
- Bespoke Ground Floor Bathrooms
- New Lifts
- Sandstone Feature Wall in air-conditioned lobby
- Blacked-out slotted ceiling
- Feature Lighting
- 3-star NABERS Energy rating