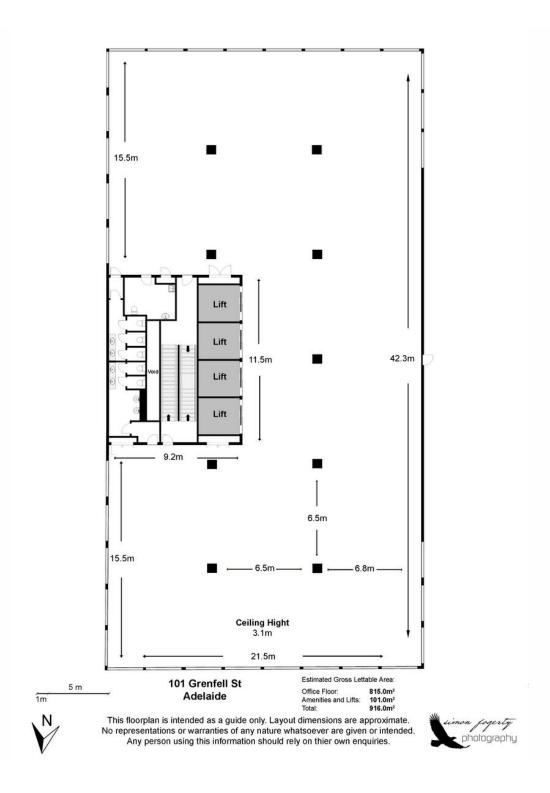

Current floorplates range from approximately:

90m2\* - Last remaining Ground Floor, Wyatt Street Opportunity

815m2\* - with 9B Compliance Approvals &

1,652m2\* - with the ability to consider re-configuring to smaller areas