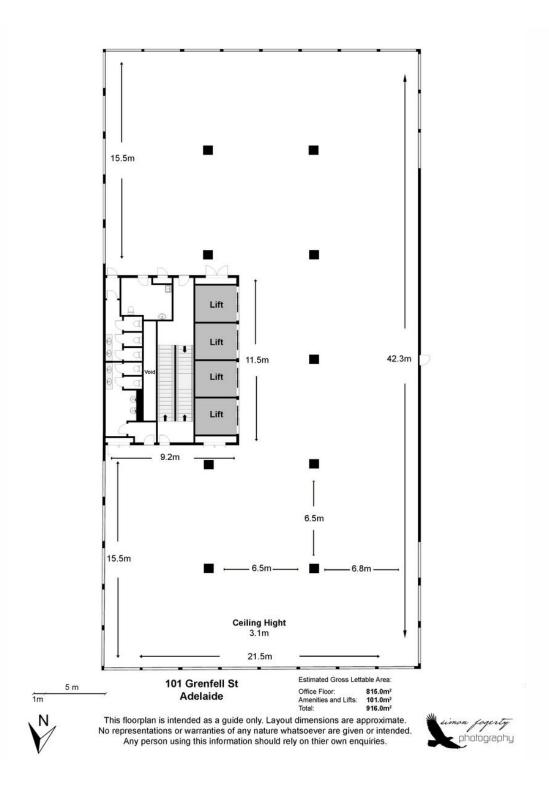

Current floorplates range from approximately:

90m2\* - Last remaining Ground Floor, Wyatt Street Opportunity

815m2\* - with 9B Compliance Approvals &

1,652m2\* - with the ability to consider re-configuring to smaller areas

# LJ Hooker Commercial

For Lease

\$500 gross per/m2

**Building Area** 

90sqm

Contact Mario Bonomi

0412 080 993

mario.bonomi@ljhcommercialadelaide.com.au