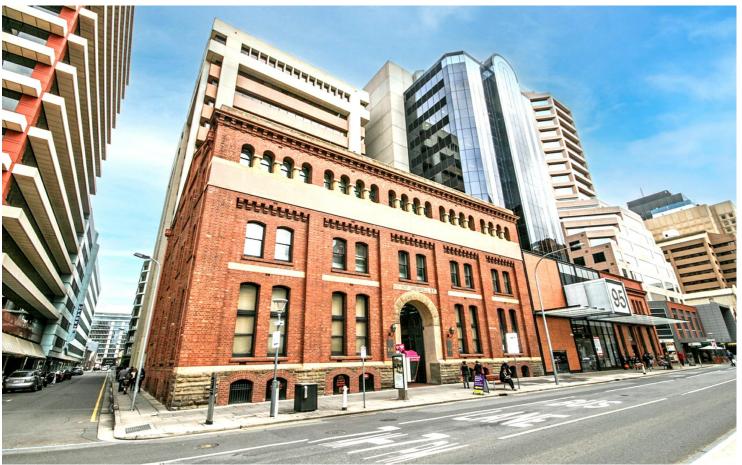

# Adelaide, 101 Grenfell Street

## Premium CBD Landmark Location

101 Grenfell Street boasts brand new, high-end, end-of-trip facilities, bespoke ground floor bathrooms, and feature lighting throughout with abundances of Public Transport and conveniently within close proximity to the tree-filled Hindmarsh Square as well as cafes, eateries and the Rundle Mall shopping Precinct.