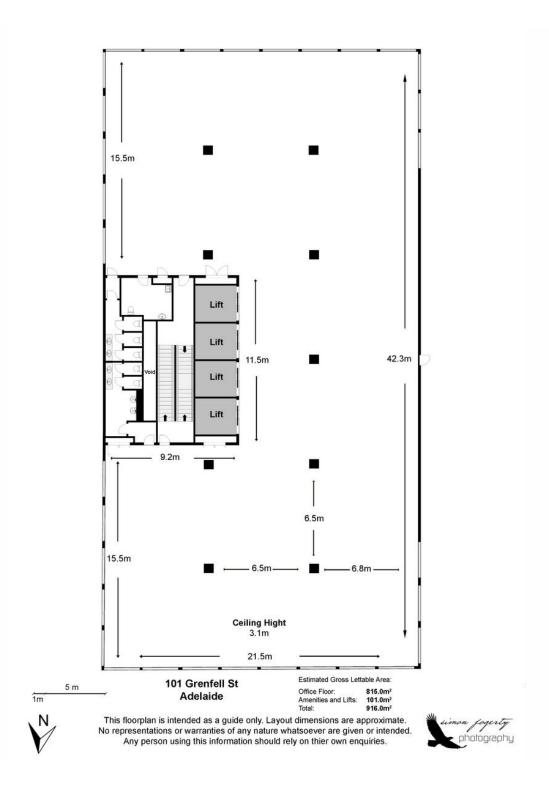

Current floorplates range from approximately:

90m2\* - Last remaining Ground Floor, Wyatt Street Opportunity

815m2\* - with 9B Compliance Approvals &

1,652m2\* - with the ability to consider re-configuring to smaller areas

#### **Building Area**

90-1,650sqm

\*All areas approximate.

Please contact the agents, Mario Bonomi on 0412 080 993 or Fendi Klementou on 0426 258 030 for more information.

RLA 231015

| Property ID   | 3TNH94     |
|---------------|------------|
| Property Type | Offices    |
| Building Area | 90-1650 m2 |