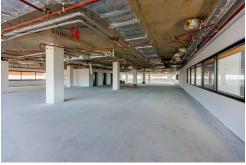

## Premium CBD Landmark Location

101 Grenfell Street boasts brand new, high-end, end-of-trip facilities, bespoke ground floor bathrooms, and feature lighting throughout with abundances of Public Transport and conveniently within close proximity to the tree-filled Hindmarsh Square as well as cafes, eateries and the Rundle Mall shopping Precinct.

# LJ Hooker Commercial

- 9B Compliance Approvals
- 2 Brand New, High-End, End of Trip facilities
- Bespoke Ground Floor Bathrooms
- New Lifts
- Sandstone Feature Wall in air-conditioned lobby
- Blacked-out slotted ceiling
- Feature Lighting