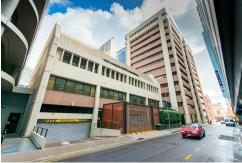

Current floorplates range from approximately:

90m2\* - Last remaining Ground Floor, Wyatt Street Opportunity

815m2\* - with 9B Compliance Approvals &

1,652m2\* - with the ability to consider re-configuring to smaller areas

#### **Building Area**

90-1,650sqm